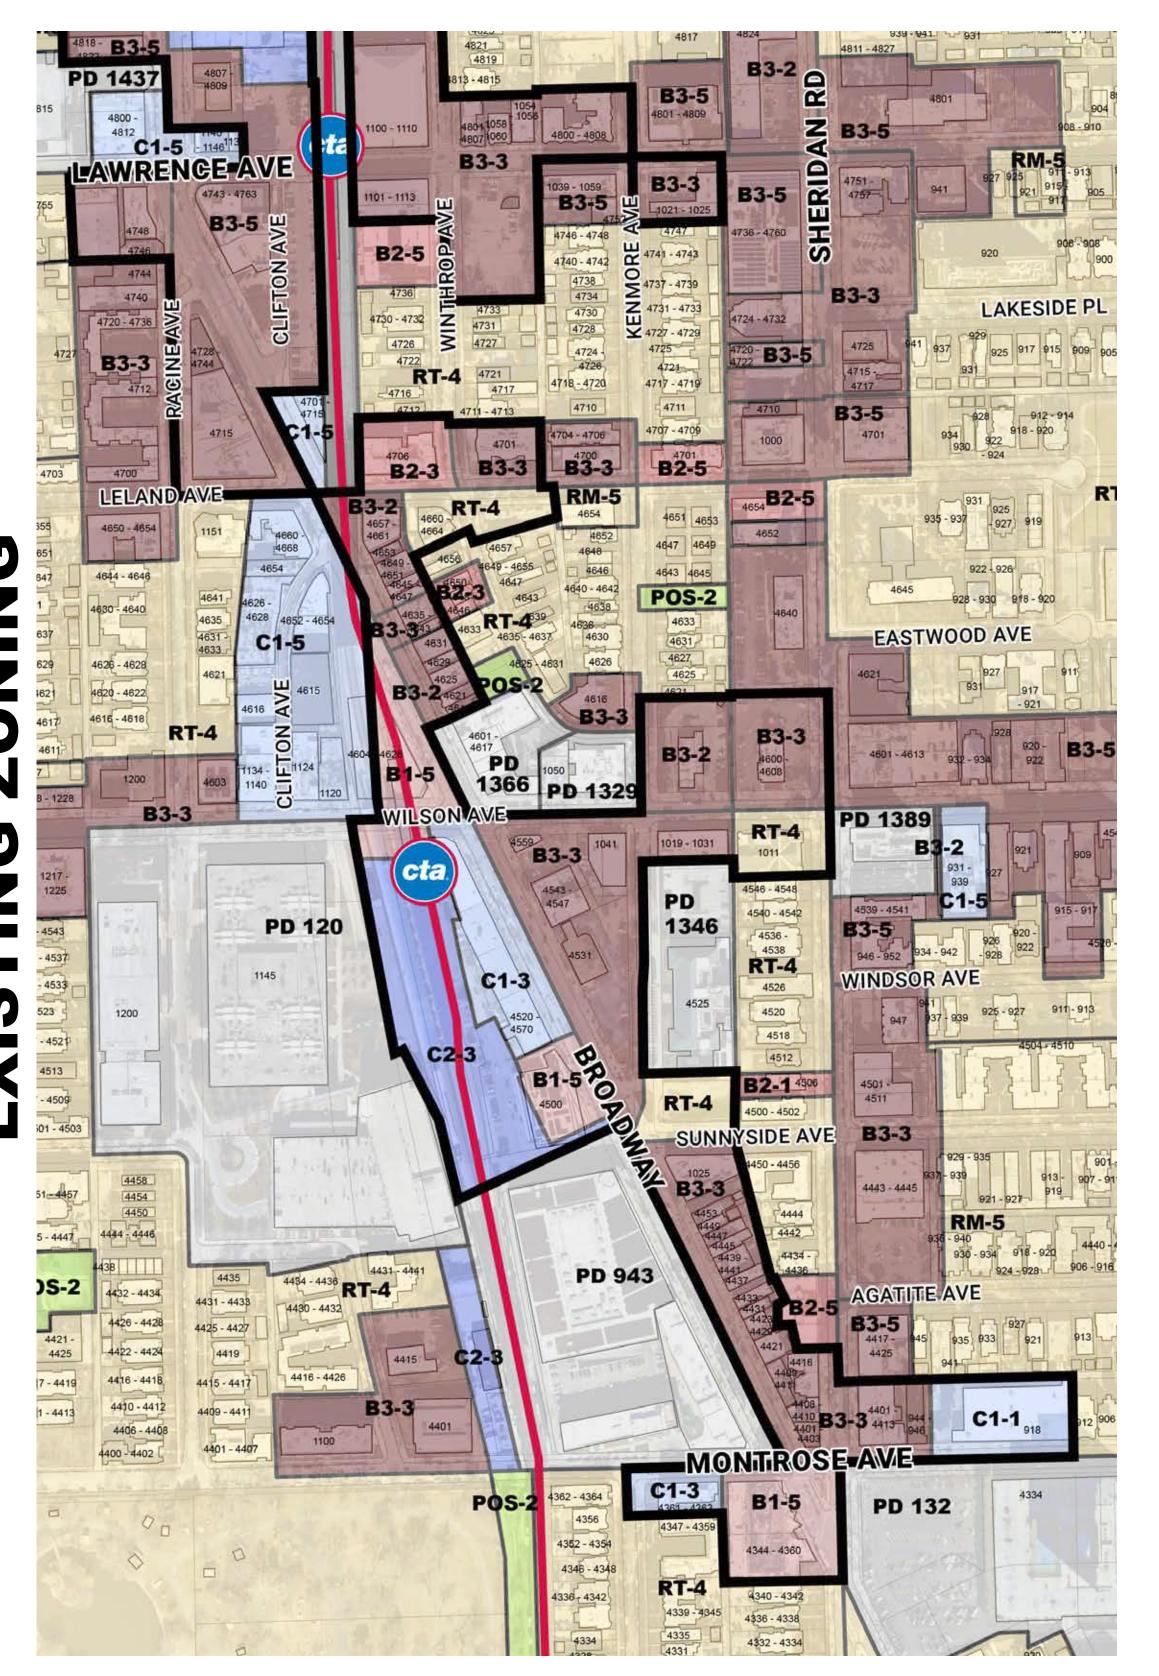

## PD 1372 B3-5 409 49th Ward DEVON-AVE-SHERIDAN RD-C1-2 48th Ward 6348 - 6350 B3-5 6345 - 6347 6344 40 6342 6334 - 6344 6341 - 6349 6340 - 6342 PD 34 B3-1 6338 6339 6335 - 6337 RM-5 6325 - 6333 6330 - 6332 6330 - 6334 RM-6 C2-3 6324 6328 6325 - 6327 6324 6320 RM-6 6325 6320 - 6322 6316 RM-6. 6316 6310 6310 - 6312 6308 6307 B3-3 6304 - 6306 6301 C2-3 6301 - 6307 6300 -6302 6302 ROSEMONT AVE 6249 -1061 6255 RM-5 6250 6249 6247 6243 6241 6237 6237 6233 6233 C2-3 6247 6235 6231 6231 6225 - 6227 6241 6235 - 6237 6233 6231 6229 6241 6240 - 6242 6231 - 6235 6238 POS-6226 - 6228 6224 PD 788 6216 - 6222 6220 6217 6217 - 6219 6214 6211 - 6213 C1-5 6200 6201 B3-3 6200 1100 - 1110 1240 B1-3 -GRANVILLE-AVE B2-3 B1-3 B1-31113 1055 - 1065 1051 -1249 1235 - 1237 6165 B1-3 RM-6 B1-2 6163 - 616 6163 0 - 8144 1250 - 1252 1234 1224 1218 - 12 1240 1230 1218 - 12 6159 - 6161 6151 RS-2 6152 HOOD AVE PD 1381 RM-6138 - 6142 RM-5.5 RM-5 6134 6133 6130 6129 - 6139 6128 6119 - 6129 6120 - 6122 6122 1264 1258 1250 1242 1234 1228 1218 1262 1252 1240 1232 1220 6111 - 6119 6115 - 6117 6118 6110 - 6118 6101 - 6111 6102 - 6108 6107 RM-5.5 GLENLAKE AVE B1-3 6040 1300 1258 1248 1230 1222 1216 6040 1262 1252 1242 1234 1226 1218 6036 C-1 - 2 304 1254 1254 1238 1228 6034 RM-6 6042 ELMDALE AVE RM-5.5 5953 B3-2 1020 5936 THORNDALE AVE 5919 - 5927 POS-2 5907 - 5909 RM-5.5 5902 - 5910 RM-6 ROSEDALEAVE 5853 5841 RM-5.5 5829 5845 - 5847 5825 5820 - 5822 5821 - 5823 RM-6 RM-6 1020 RM-5.5 ARDMORE AVE 5745 - 5749 5733 - 5739 1122 EARLY AVE HOLLYWOOD AVE RM-5.5 5650 - RM-6 5653 1055 **C2-5**5647 5857 1025 RM-5 5634 5637 - 5639 RT-4 5633 5629 RM-6 5628 5624 5620 **RM-6** 5618 - 5618 5621 - 5625 5611 MAWR AVE B1-5 5555 - 5559 5553 5551 5549 5545 C1-5 T B1-5