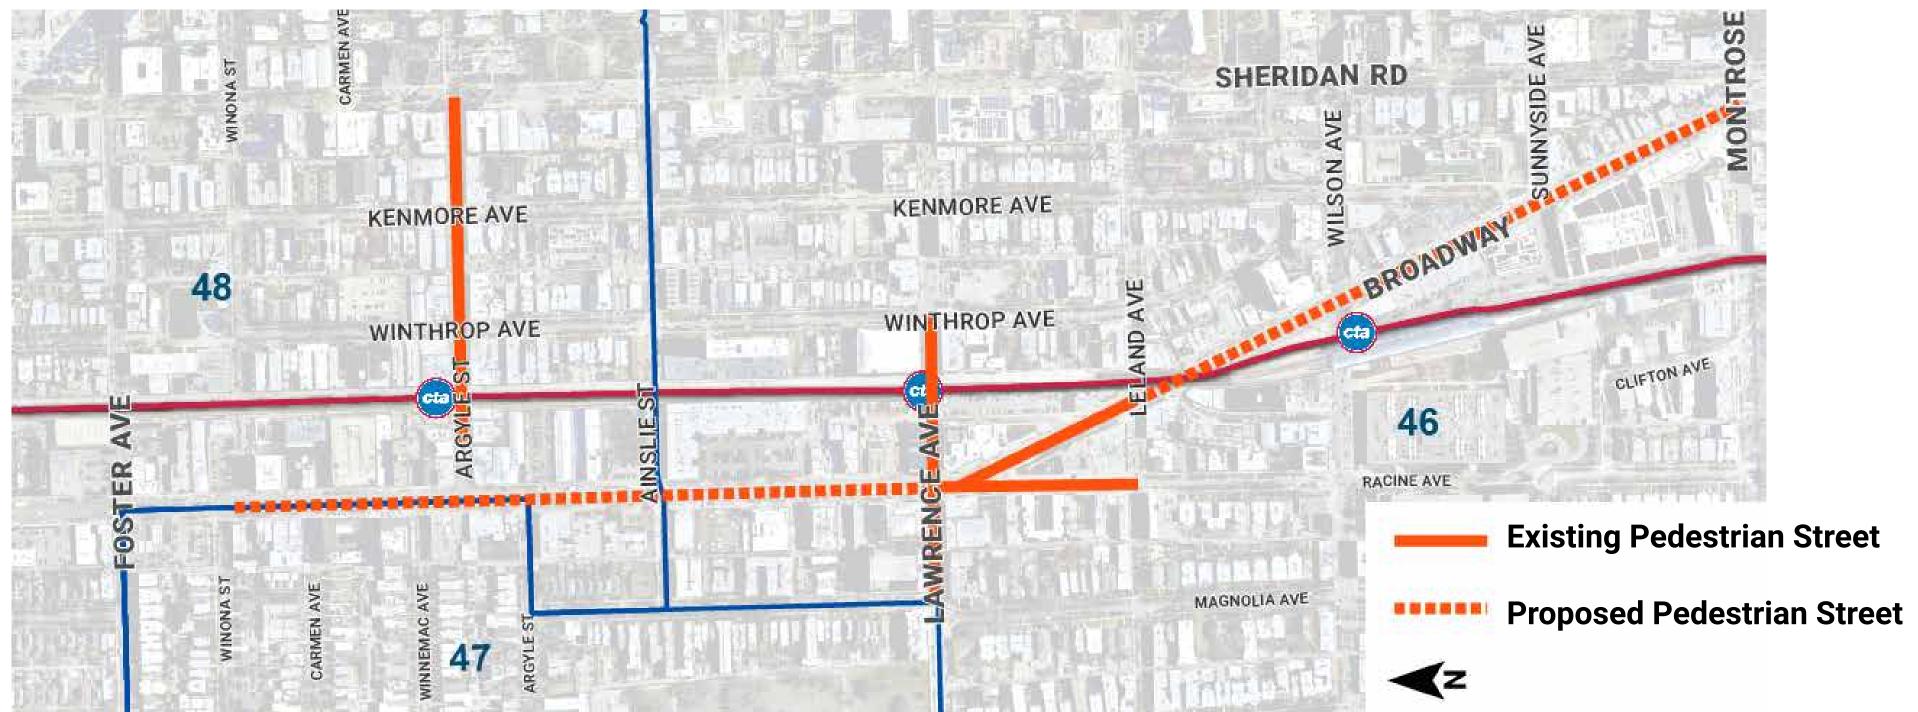

7 4846 4842 C2-3 -GUNNISONIST POS-2 4836 - 4840 4834 4832 4835 4827 4826 - RM-5 4826 - 4828 4825 4821 4819 4817 B3-2 QX B 4818 4816 4814 PD 1437 B3-5 B3-3 C1-5 1146<sup>113</sup> LAWRENGE AVE **B3-3** SHERID B3-5 W 1 - 4757 1 - 4753 5 - 4747 4741 4735 - 4737 TON AVE RT-4 ROP

**B2-5** 









4748 - 4750

4742





Proposed change to zoning

Department of Planning

and Development

## **NOTE:**

Properties at 6320 N Broadway, 6240-6250 N Broadway, and 5835 N Broadway were omitted in this proposed zoning map amendment because they active projects currently finalizing their approvals.

6320 N Broadway and 6240-6250 N Broadway are intended to be rezoned to B3-5 after their approvals are complete

5853 N Broadway will become a Planned Development once finalized.

## **PEDESTRIAN STREETS:**