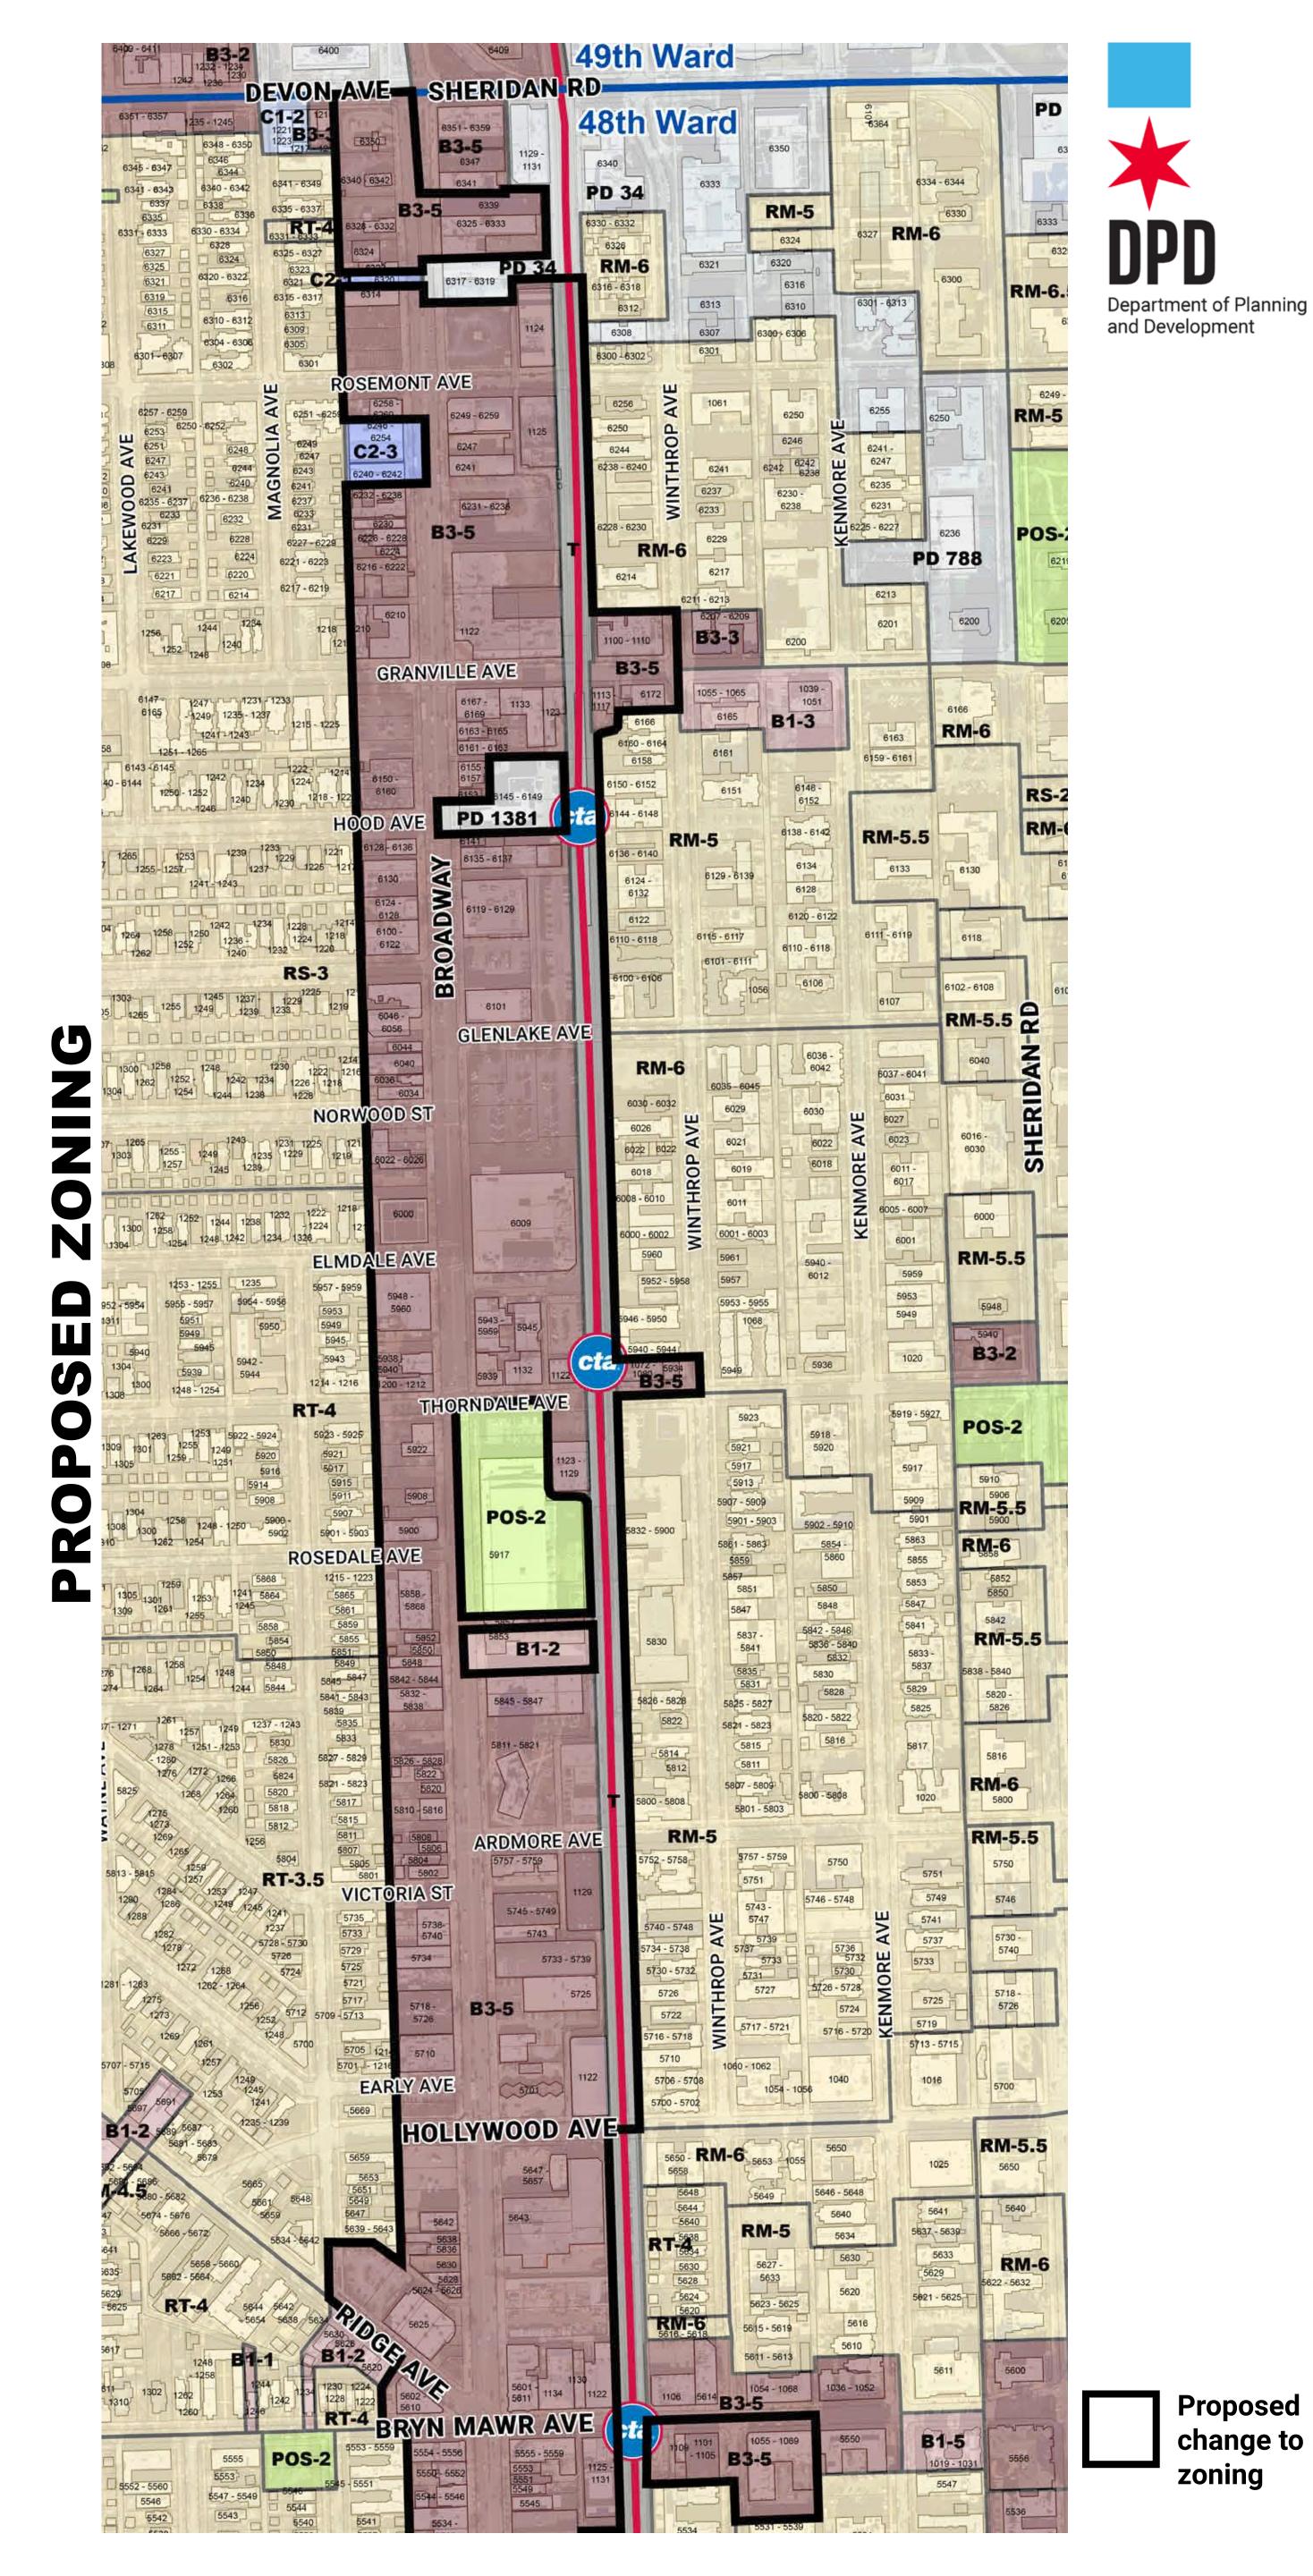

## PD 1372 B3-5 409 49th Ward DEVON-AVE-SHERIDAN RD-C1-2 48th Ward 6348 - 6350 B3-5 6345 - 6347 6344 40 6342 6334 - 6344 6341 - 6349 6340 - 6342 PD 34 B3-1 6338 6339 6335 - 6337 RM-5 6325 - 6333 6330 - 6332 6330 - 6334 RM-6 C2-3 6324 6328 6325 - 6327 6324 6320 RM-6 6325 6320 - 6322 6316 RM-6. 6316 6310 6310 - 6312 6308 6307 B3-3 6304 - 6306 6301 C2-3 6301 - 6307 6300 -6302 6302 ROSEMONT AVE 6249 -1061 6255 RM-5 6250 6249 6247 6243 6241 6237 6237 6233 6233 C2-3 6247 6235 6231 6231 6225 - 6227 6241 6235 - 6237 6233 6231 6229 6241 6240 - 6242 6231 - 6235 6238 POS-6226 - 6228 6224 PD 788 6216 - 6222 6220 6217 6217 - 6219 6214 6211 - 6213 C1-5 6200 6201 B3-3 6200 1100 - 1110 1240 B1-3 -GRANVILLE-AVE B2-3 B1-3 B1-31113 1055 - 1065 1051 -1249 1235 - 1237 6165 B1-3 RM-6 B1-2 6163 - 616 6163 0 - 8144 1250 - 1252 1234 1224 1218 - 12 1240 1230 1218 - 12 6159 - 6161 6151 RS-2 6152 HOOD AVE PD 1381 RM-6138 - 6142 RM-5.5 RM-5 6134 6133 6130 6129 - 6139 6128 6119 - 6129 6120 - 6122 6122 1264 1258 1250 1242 1234 1228 1218 1262 1252 1240 1232 1220 6111 - 6119 6115 - 6117 6118 6110 - 6118 6101 - 6111 6102 - 6108 6107 RM-5.5 GLENLAKE AVE B1-3 6040 1300 1258 1248 1230 1222 1216 6040 1262 1252 1242 1234 1226 1218 6036 C-1 - 2 304 1254 1254 1238 1228 6034 RM-6 6042 ELMDALE AVE RM-5.5 5953 B3-2 1020 5936 THORNDALE AVE 5919 - 5927 POS-2 5907 - 5909 RM-5.5 5902 - 5910 RM-6 ROSEDALEAVE 5853 5841 RM-5.5 5829 5845 - 5847 5825 5820 - 5822 5821 - 5823 RM-6 RM-6 1020 RM-5.5 ARDMORE AVE 5745 - 5749 5733 - 5739 1122 EARLY AVE HOLLYWOOD AVE RM-5.5 5650 - RM-6 5653 1055 **C2-5**5647 5857 1025 RM-5 5634 5637 - 5639 RT-4 5633 5629 RM-6 5628 5624 5620 **RM-6** 5618 - 5618 5621 - 5625 5611 MAWR AVE B1-5 5555 - 5559 5553 5551 5549 5545 C1-5 T B1-5

zoning

## **NOTE:**

Properties at 6320 N Broadway, 6240-6250 N Broadway, and 5835 N Broadway were omitted in this proposed zoning map amendment because they active projects currently finalizing their approvals.

6320 N Broadway and 6240-6250 N Broadway are intended to be rezoned to B3-5 after their approvals are complete

5853 N Broadway will become a Planned Development once finalized.