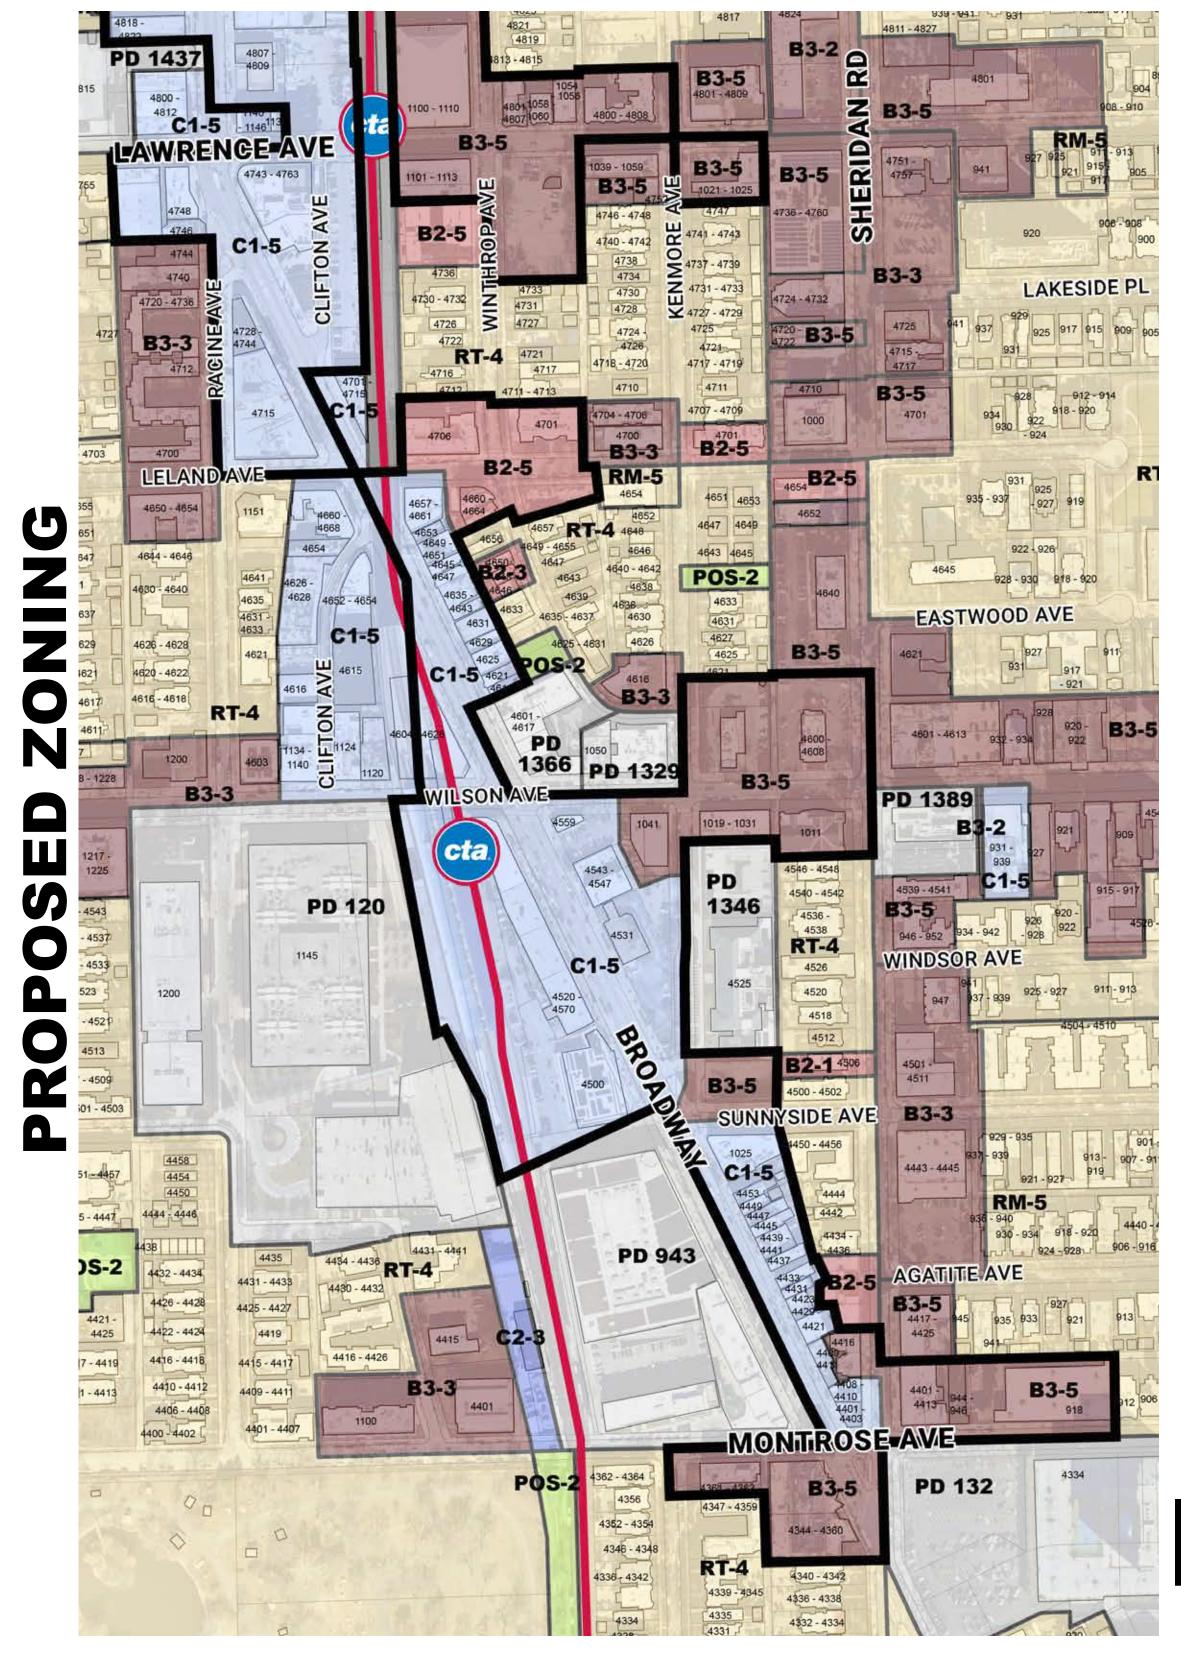

## **NOTE:**

Properties at 6320 N Broadway, 6240-6250 N Broadway, and 5835 N Broadway were omitted in this proposed zoning map amendment because they active projects currently finalizing their approvals.

6320 N Broadway and 6240-6250 N Broadway are intended to be rezoned to B3-5 after their approvals are complete

5853 N Broadway will become a Planned Development once finalized.