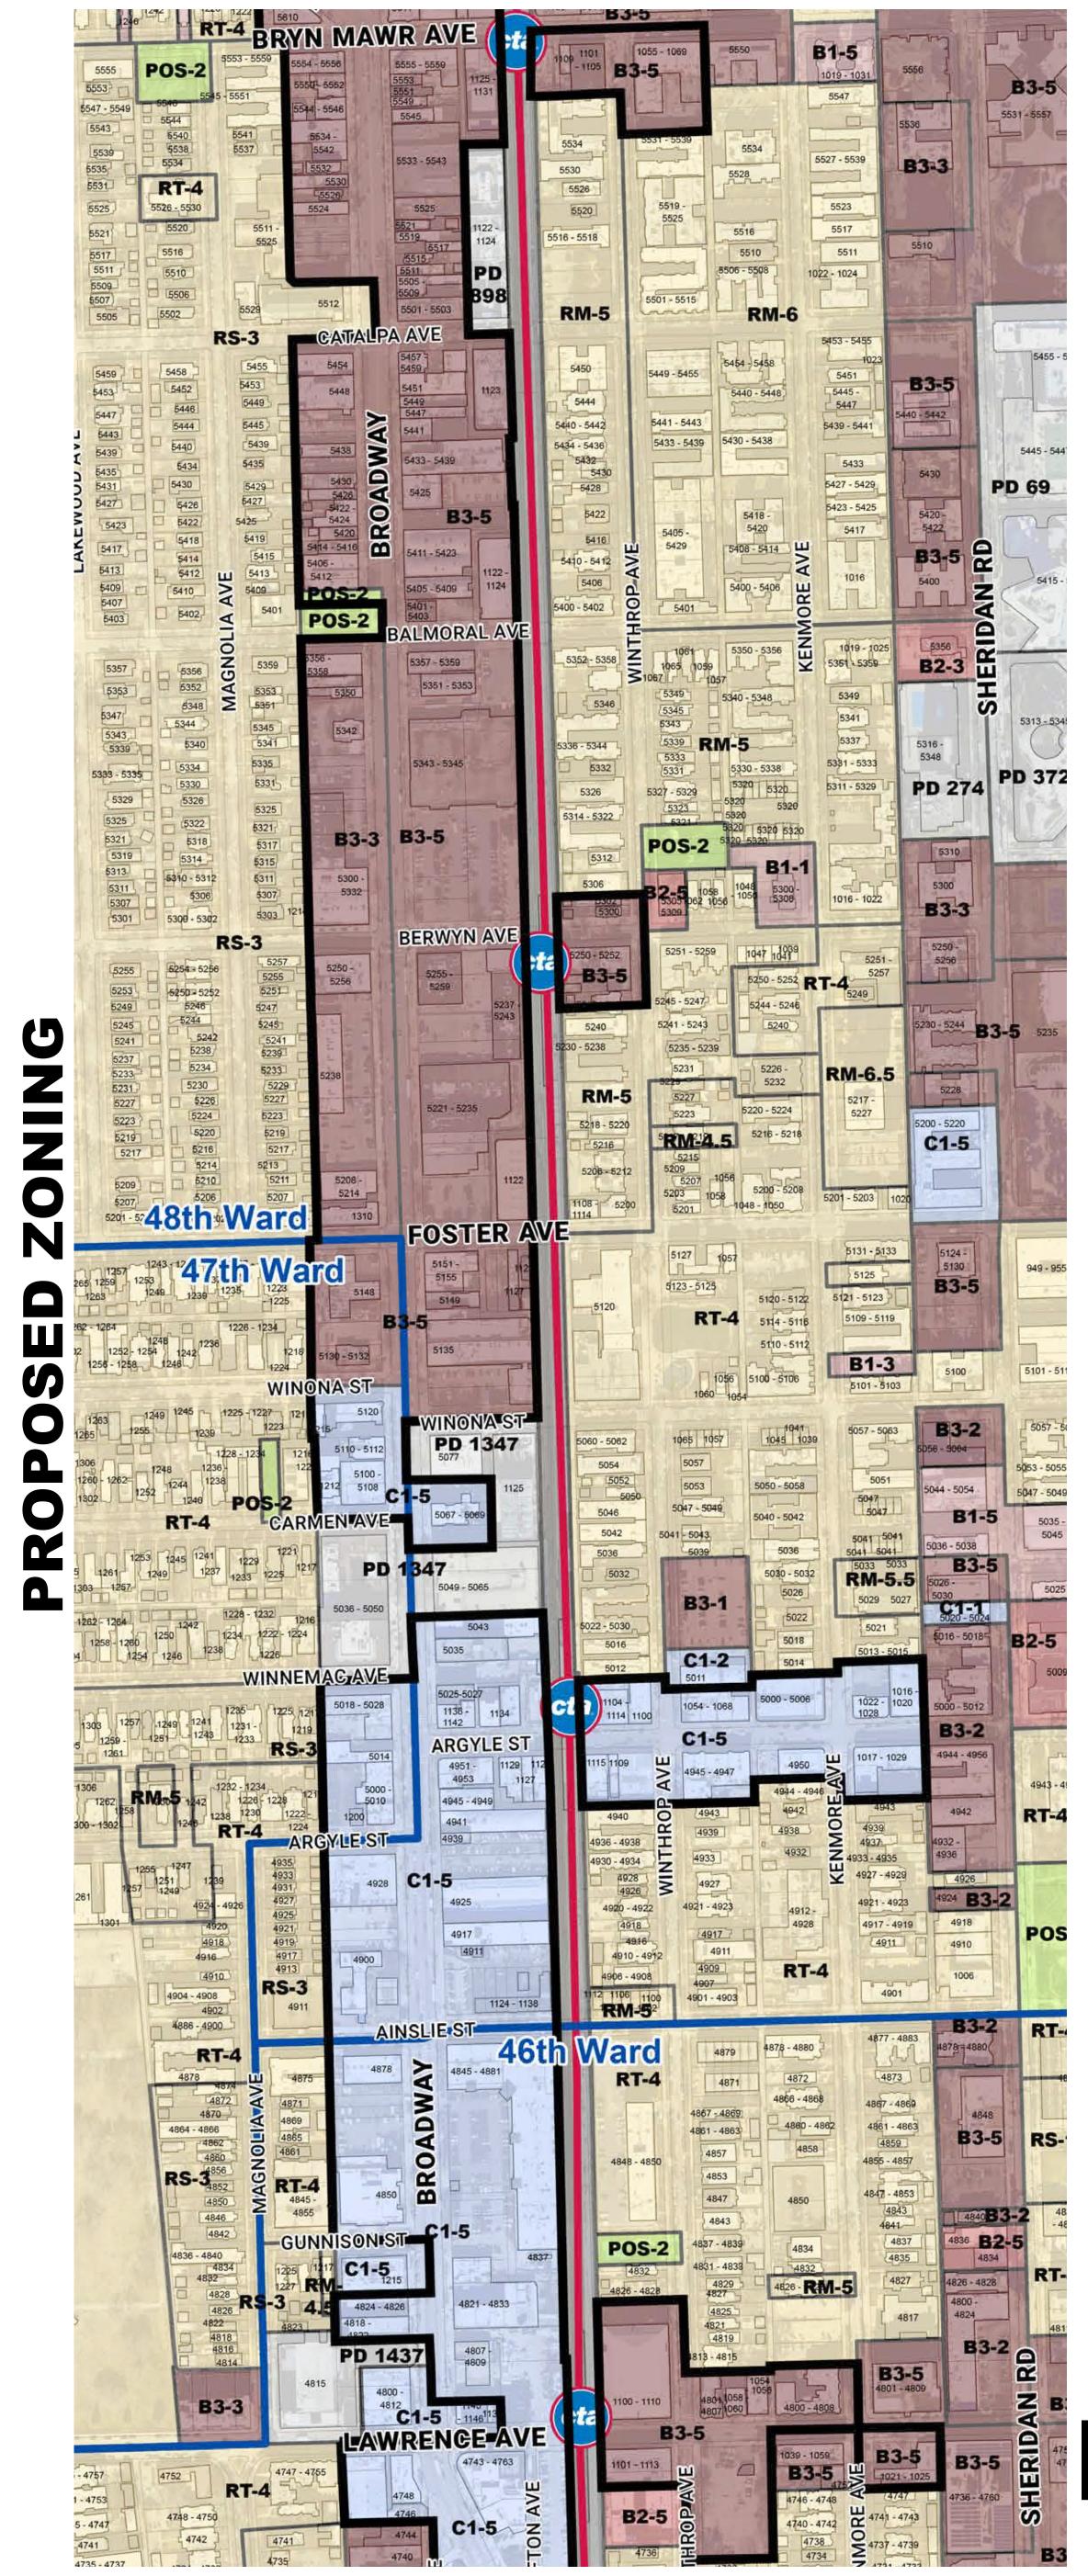

## RT-4 BRYN MAWR AVE B1-5 POS-2 5555 C1-5 **B3-5** 5547 5531 - 5557 5545 B1-3 5540 5542 5527 - 5539 5533 - 5543 **B3-3** 5530 RT-4 5526 5526 5524 5526 - 5530 5523 5525 B1-2 5517 5516 5516 - 5518 5510 5510 5511 1022 - 1024 5501 - 5503 RM-5 RM-6 CATALPA AVE RS-3 5453 - 5455 5458 5451 **B3-5** 5440 - 5448 5444 5447 440 - 5442 5441 - 5443 5445 B1-2 5439 - 5441 5430 - 5438 5439 5433 - 5439 5432 5433 B3-3 5427 - 5429 PD 69 5423 - 5425 5425 5417 B3-5 5406 -C1-2 5405 - 5409 B3-3 5402 POS-2 LMORAL AV 5356 5357 - 5359 5359 B2-3 5356 B.3-3 5352 5351 - 5353 5349 5345 5342 5337 5341 5340 5348 5335 5331 - 5333 5343 - 5345 5330 - 5338 PD 372 5331 5311 - 5329 PD 274 5327 - 5329 5326 B1-3 5318 POS-2 5310 5314 5315 5310 - 5312 5300 -5300 **B3-3** 5300 - 5302 BERWYN AVE RS-3 5250 -5256 5250 - 5252 RT-4 5249 5255 -5259 5250 - 5252 **B1-2** 5247 5244 5245 5241 - 5243 RM-6.5 5228 5230 5220 - 5224 5200 - 5220 5216 - 5218 RM-4.5 C1-5 5217 5209 1056 5200 - 5208 5201 1058 1048 - 1050 5206 - 5212 5201 - 5203 1020 520 48th Ward FOSTER AVE 5131 - 5133 5124 -5130 949 - 955 5125 B3-5 5123 - 5125 5121 - 5123 RT-4 5109 - 5119 5114 - 511B 1218 5130 - 5132 B1-3 5101 - 511 WINONAST WINONAST 5057 -**B3-2** 5057 - 5063 PD 1347 5060 - 5062 1248 1236 1238 1244 1238 POS-2 5054 5100 -5051 5108 5050 - 5058 B1-2 5044 - 5054 5047 - 5049 CARMEN AVE B1-5 5040 - 5042 5035 -36 - 5038 5036 5036 PD 1347 5032 5030 - 5032 RM-5.5 **B3-1** 5020 - 5024 5022 B2-5 C1-2 WINNEMAGAVE 000 - 5012 B3-2 B3-2 **ARGYLE ST** RS-3 4953 1232 - 1234 1226 - 1228 1238 | 1230 | 12 4945 - 4949 ARGYLE ST C2-3 4926 4924 B3-2 4917 4918 4910 4916 RT-4 4906 - 4908 RS-3 4901 4904 - 4908 4901 - 4903 AINSLIE ST 46th Ward 4878 - 4880 4879 4878 4867 - 4869 4861 - 4863 4861 - 4863 B3-5 B3-3 **⋖** RS-4859 4855 - 4857 RS-34852 BR 4847 - 4853 4843 4841 4837 4846 4842 C2-3 -GUNNISONIST POS-2 4836 - 4840 4834 4832 4835 4827 4826 - RM-5 4826 - 4828 4825 4821 4819 4817 B3-2 QX B 4818 4816 4814 PD 1437 B3-5 B3-3 C1-5 1146<sup>113</sup> LAWRENGE AVE **B3-3** SHERID B3-5 W 1 - 4757 1 - 4753 5 - 4747 4741 4735 - 4737 TON AVE RT-4 ROP

**B2-5** 

4748 - 4750

4742

Proposed change to zoning

Department of Planning

and Development