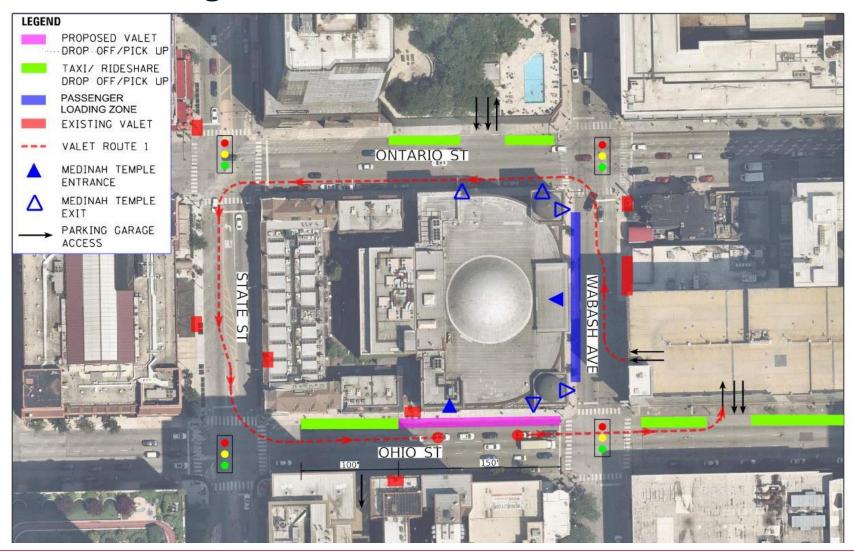

| 103      |



### **Convenient Parking Options**

#### Nearly 5,000 garage spaces within walking distance



- Plentiful parking supply near Medinah Temple
- 10+ public transit stops within an approximate
   2-block radius

| <b>Garage Location</b> | Total # of Stalls |
|------------------------|-------------------|
| 10 E. Grand            | 970               |
| 430 N. Rush            | 218               |
| 516 N. Rush            | 200               |
| 50 E. Ohio             | 1,025             |
| 10 W. Grand            | 1,000             |
| 33 W. Ontario          | 356               |
| 401 N Wabash           | 950               |
| 10 E. Ontario          | 200               |
| Total # of Stalls      | 4,919             |



### Proposed Curb Management Plan





## Bally's Commitments

31

### Introductory Community Engagement Meetings

More than 50+ meetings to engage with the local community and representative organizations





### Project Commitment & Goals

| Monetary Payments                | \$40 million upfront at signing of Host Community Agreement                   |  |  |
|----------------------------------|-------------------------------------------------------------------------------|--|--|
|                                  | \$2 million for community benefits + \$2 million for general fund<br>annually |  |  |
| Minority & Women Ownership       | y & Women Ownership • 25% including a crowdfunding initiative                 |  |  |
| Jobs                             | 3,000 construction annually