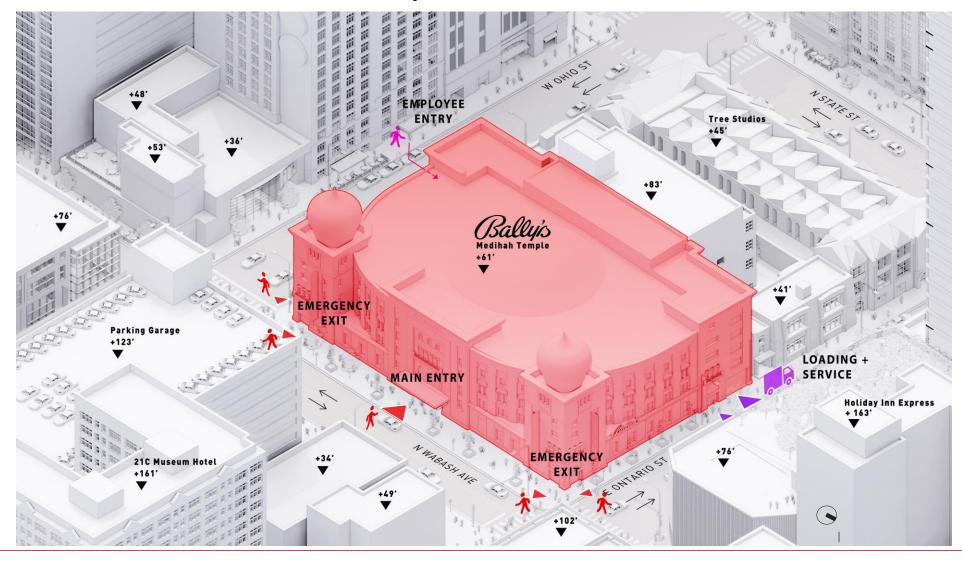

Vice President, Corporate Development

**Bally's Corporation** 



**Ameet Patel** 

Senior Vice President & Regional GM, West

**Bally's Corporation** 



**Tim Doron** 

Senior Traffic Consultant

**Fish Transportation** 



Luis Collado Principal

**STL Architects** 



# Bally's Overview

1

#### Who We Are



#### 20+ years

of retail and online casino operational experience

#### National database

connecting customers across our omni channel offering





High awareness of Bally's brand that will continue to grow with our media and content partnerships



17 casinos and resorts across 11 states





### Evolution Into a Premier Gaming Leader





## Bally's Casino at Medinah Temple Overview

### Bally's Casino at Medinah Temple





### Bally's Casino at Medinah Temple - Site View





## Bally's Casino at Medinah Temple - Program Plans

First Level

Second Level





Third Level





## Bally's Casino at Medinah Temple - Cross Section View





#### Bally's Casino at Medinah Temple - Showcase Central Bar





## Bally's Casino at Medinah Temple - Third Floor Bar / Restaurant





### Bally's Casino at Medinah Temple - Operational Overview

Patron experience thoughtfully curated to provide top-notch experience

- Historical aspects of the Medinah Temple to remain untouched
- Three floors of unique gaming experience including over 800 slot machines and 50 table games
  - Examples include blackjack, roulette, craps, and baccarat
- Showcase center bar, 3-meal restaurant, and alternative quick serve food venues
- Variety of local food and beverage offerings to highlight