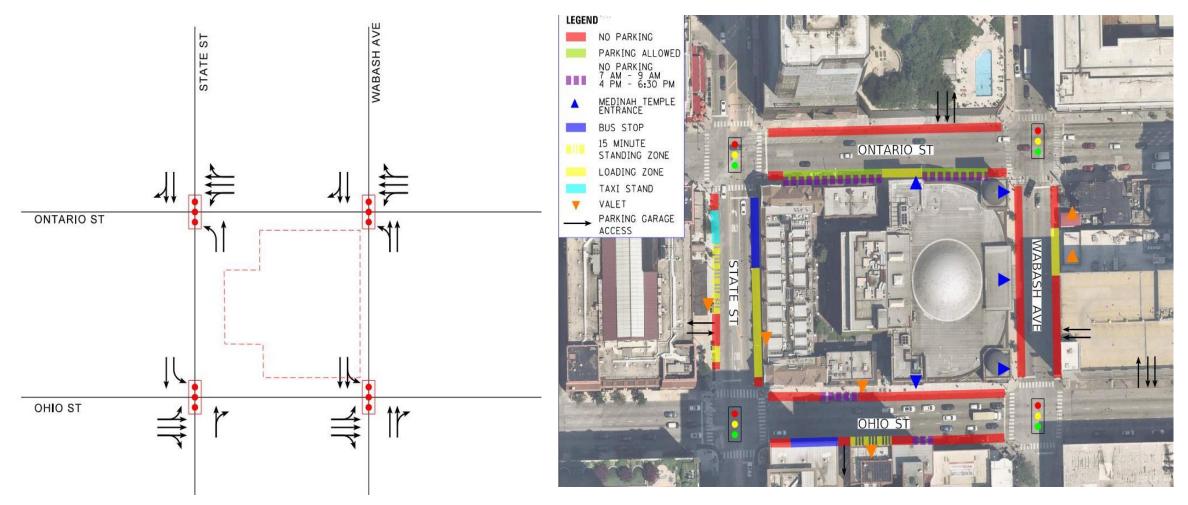

---------------------------|-------------------------------------------------------------------------------------------------------------------------------------------------------------------------------------------|
| Landmark Building<br>Approval       | <ul> <li>Commission on Chicago Landmarks (August 4, 2022)</li> <li>Permit Review Committee (PRC) approval obtained for exterior signage and interior landmarked elements</li> </ul>       |
| Community<br>Engagement<br>Meetings | <ul> <li>Casino Town Hall Meeting (April 4, 2022)</li> <li>Casino Community Engagement Meeting (May 12, 2022)</li> <li>Temporary Casino Engagement Meeting (November 29, 2022)</li> </ul> |



## **Transportation Plan**

Contraction of the local division of the loc

## Existing Roadway Configuration and Curb Space





#### Site Volume by the Numbers

Traffic volumes are comparable to permitted PD uses<sup>1</sup>

|                            | Weekday Peak<br>4:00pm - 6:00pm |          | Friday Casino Peak<br>8:00pm - 11:00pm |          |
|----------------------------|---------------------------------|----------|----------------------------------------|----------|
|                            | Inbound                         | Outbound | Inbound                                | Outbound |
| Transit/Walk/Bike          | 50                              | 42       | 48                                     | 56       |
| Self Drive, Garage<br>Park | 110                             | 98       | 107                                    | 126      |
| Self Drive, Valet          | 37