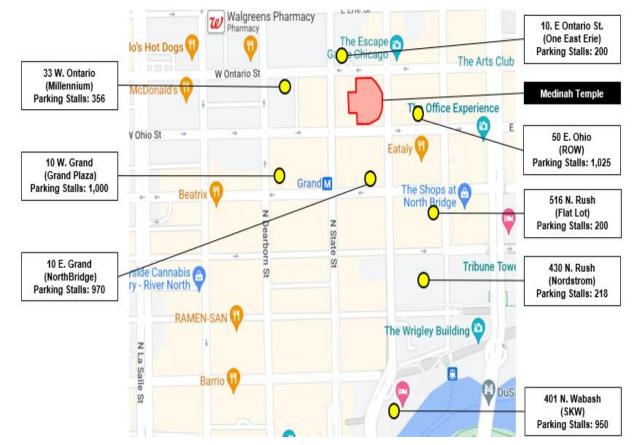

### **Convenient Parking Options**

#### Nearly 5,000 garage spaces within walking distance

- Plentiful parking supply near Medinah Temple
- 10+ public transit stops within an approximate
   2-block radius

| <b>Garage Location</b> | Total # of Stalls |
|------------------------|-------------------|
| 10 E. Grand            | 970               |
| 430 N. Rush            | 218               |
| 516 N. Rush            | 200               |
| 50 E. Ohio             | 1,025             |
| 10 W. Grand            | 1,000             |
| 33 W. Ontario          | 356               |
| 401 N Wabash           | 950               |
| 10 E. Ontario          | 200               |
| Total # of Stalls      | 4,919             |