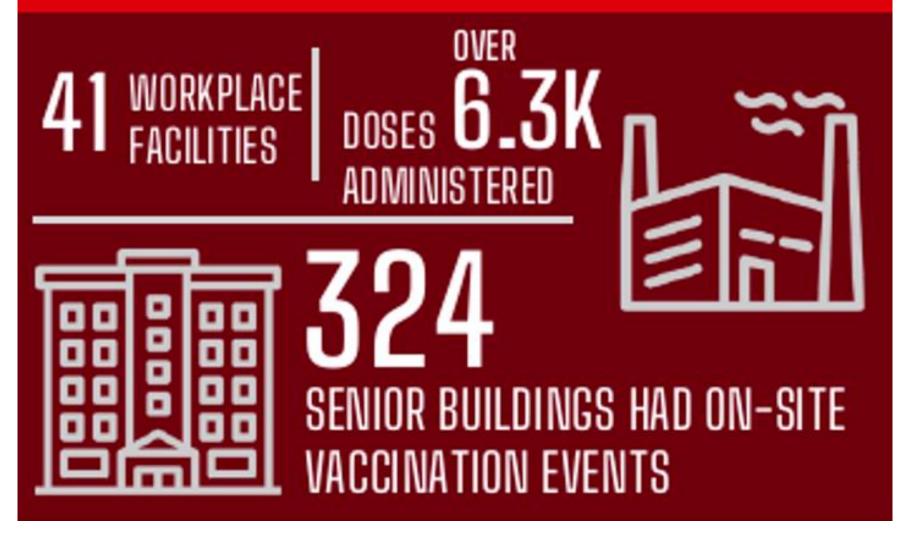

### **Protect Chicago Homebound: What's Next?**

- Expanding to more in-home options
- Food pantries, parks, transit stops, churches, local settings
- Communityorganized events