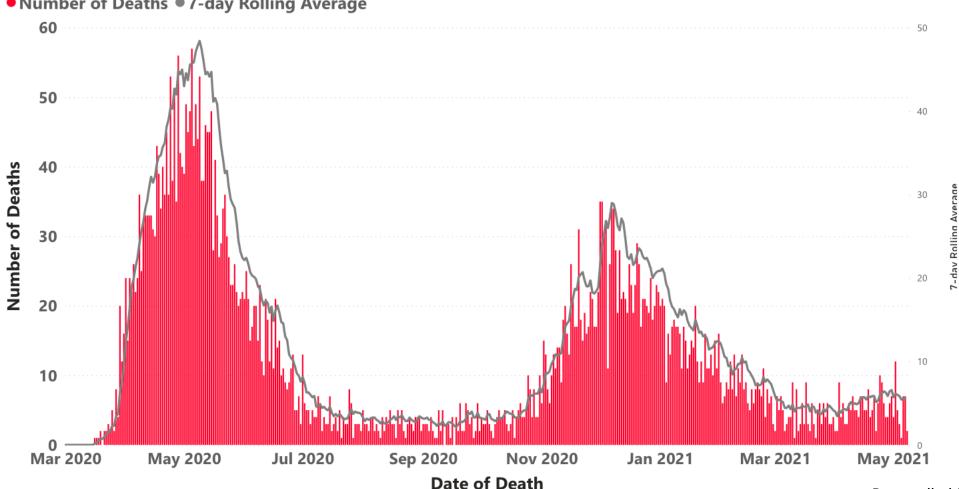

### Severe outcomes: Average of 5-6 COVID-19 deaths each day in Chicago

Daily COVID-19 Chicago resident deaths and 7-day rolling average by day of death

Number of Deaths 
7-day Rolling Average