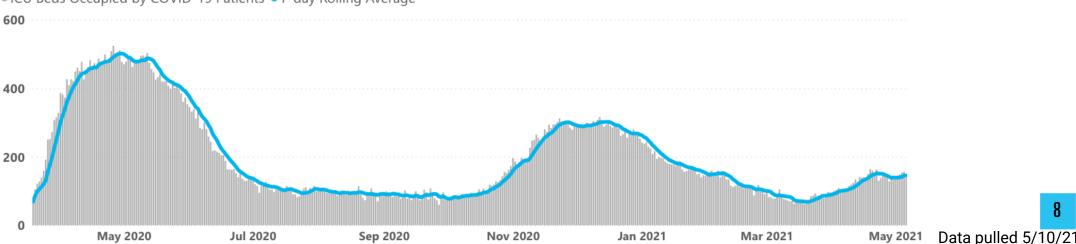

#### Chicago's hospital capacity (general and ICU) is not threatened and increases in COVID-19 patient occupancy have flattened

E

Acute Non-ICU Beds Occupied by COVID-19 Patients (3/19/2020 - 5/6/2021)

Acute Non-ICU Beds Occupied by COVID-19 Patients • 7-day Rolling Average

#### ICU Beds Occupied by COVID-19 Patients (3/19/2020 - 5/6/2021)

ICU Beds Occupied by COVID-19 Patients • 7-day Rolling Average