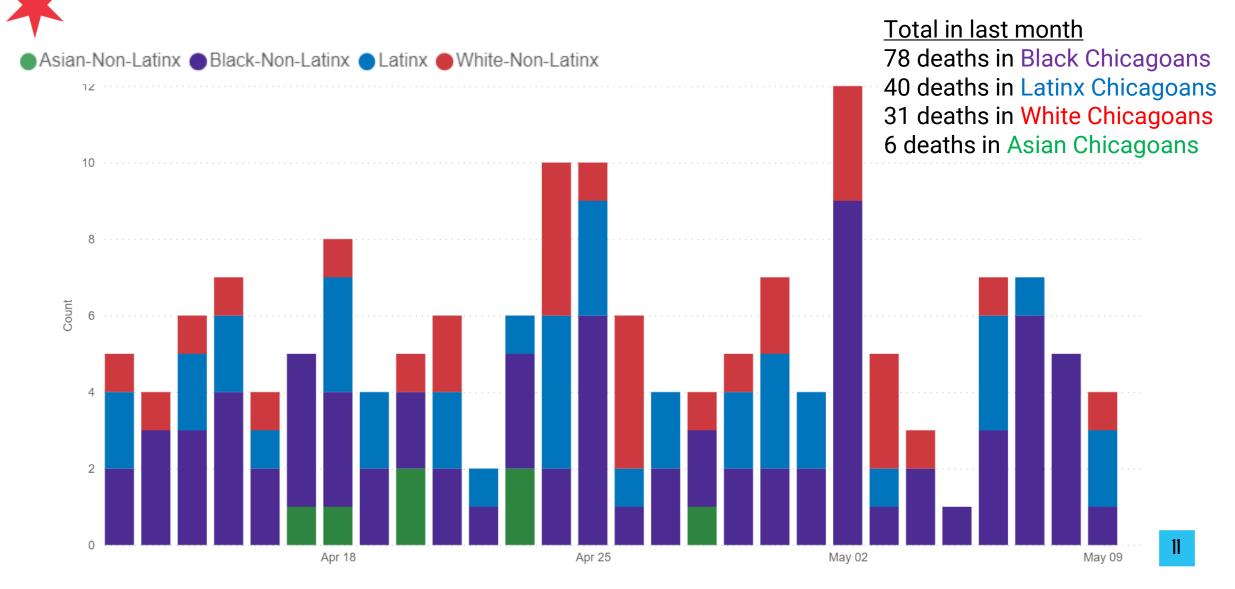

# Severe outcomes: Most Chicago COVID-19 deaths in the last month (since April 12) in Black, followed by Latinx Chicagoans