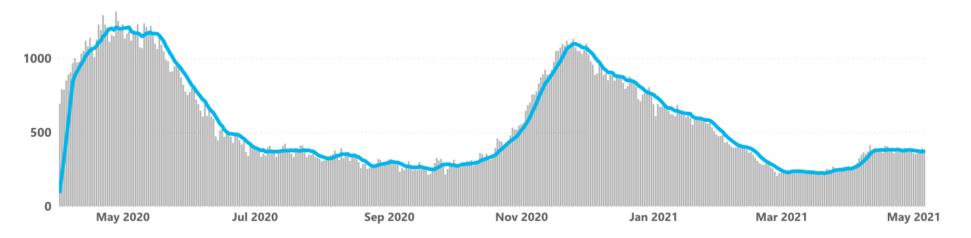

### New COVID-19 cases in Chicago continue to decline, though still seen in *every* neighborhood

Chi.gov/coviddash

3

Chi.gov/coviddash

Data pulled 5/10/21