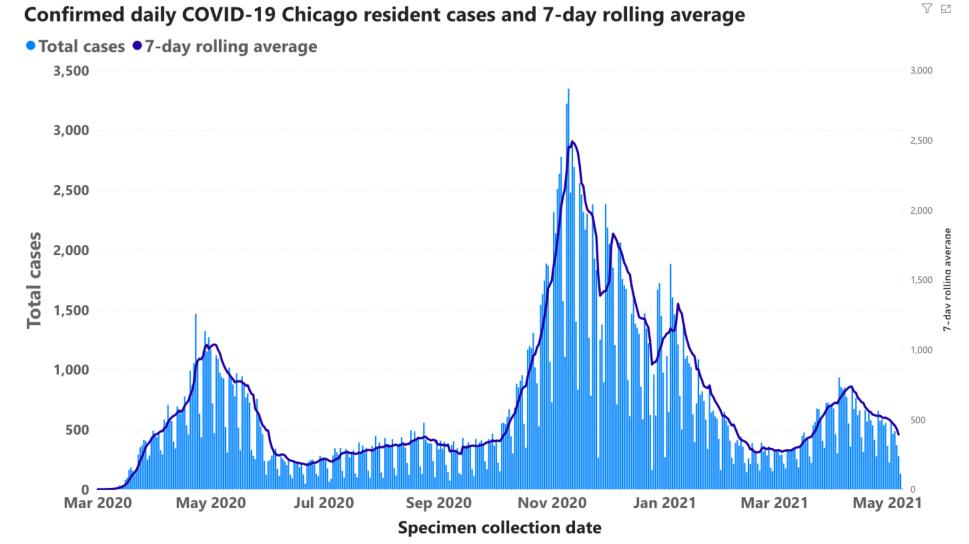

### New COVID-19 cases in Chicago continue to decline, though still seen in *every* neighborhood

Chi.gov/coviddash

3

Chi.gov/coviddash

Data pulled 5/10/21