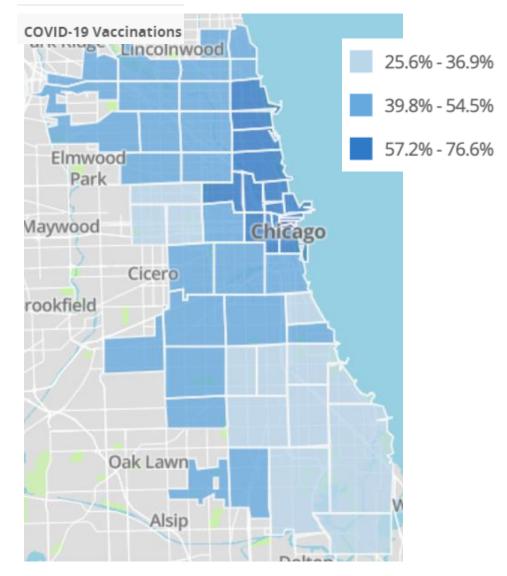

#### COVID-19 cases are increasingly concentrated in the leastvaccinated parts of the city

\*

New COVID-19 diagnoses, most recent week

Percent of population with at least 1 dose vaccine

#### Population COVID-19 Vaccination Coverage by ZIP

At Least One Dose by ZIP, Percent of Population

AI/AN = American Indian/Alaska Native, PI/NH = Pacific Islander/Native Hawaiian

Data reported through 5/3/21. Percentage calculated among those with known race ethnicity. Due to a change in how 'Other race' is being captured in I-CARE, 'Other, non-Latinx' is no longer being displayed on this graphic; instead, AI/AN and PI/NH are shown.