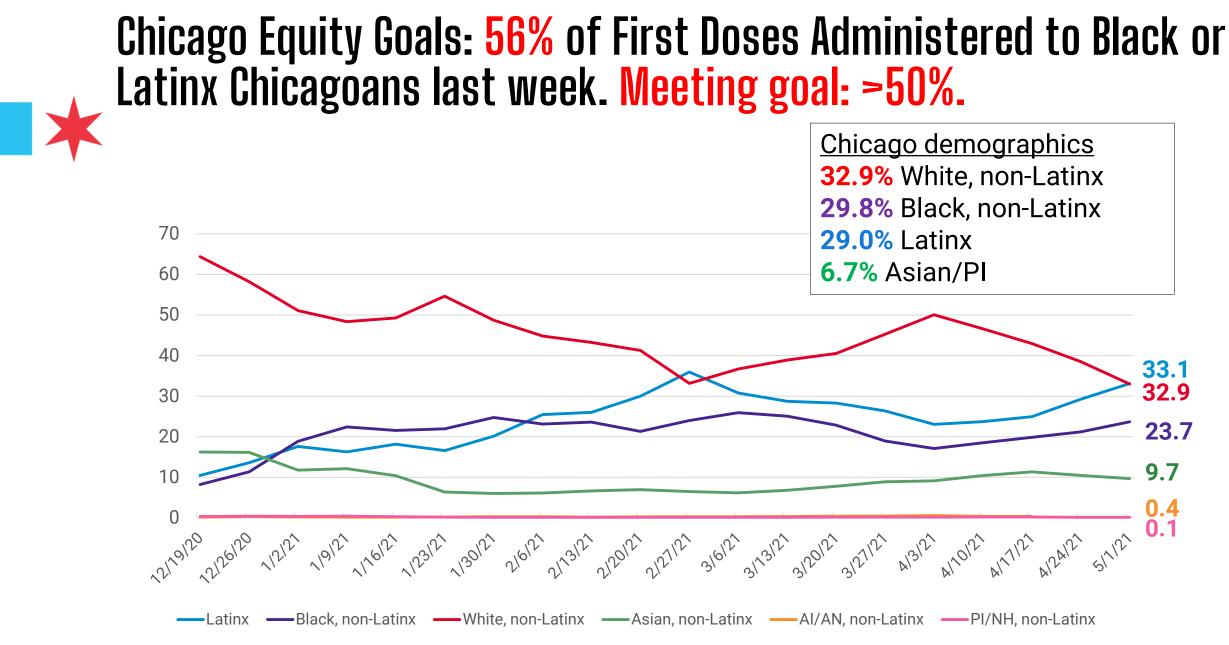

#### New COVID-19 case rates highest in **Black** Chicagoans; decreasing K more in Latinx, Asian, and White Chicagoans

Data pulled 5/10/2

#### Chicago COVID-19 cases diagnosed in the last month (since April 12) by race-ethnicity Total in last month