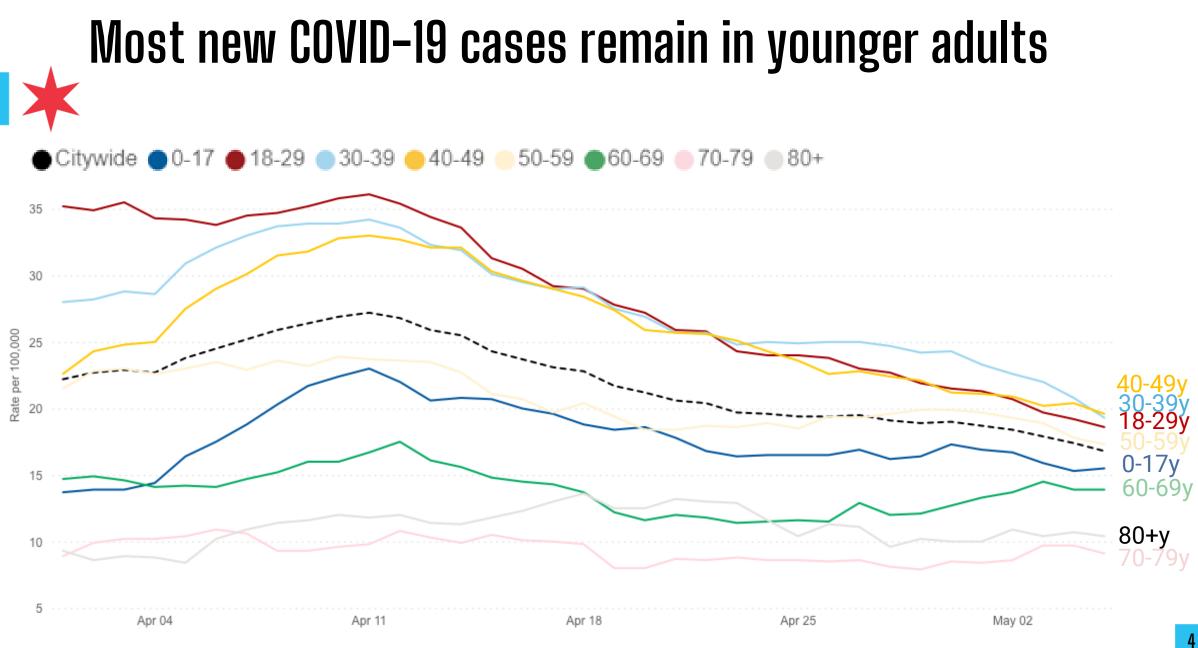

#### New COVID-19 case rates highest in **Black** Chicagoans; decreasing K more in Latinx, Asian, and White Chicagoans

Data pulled 5/10/2