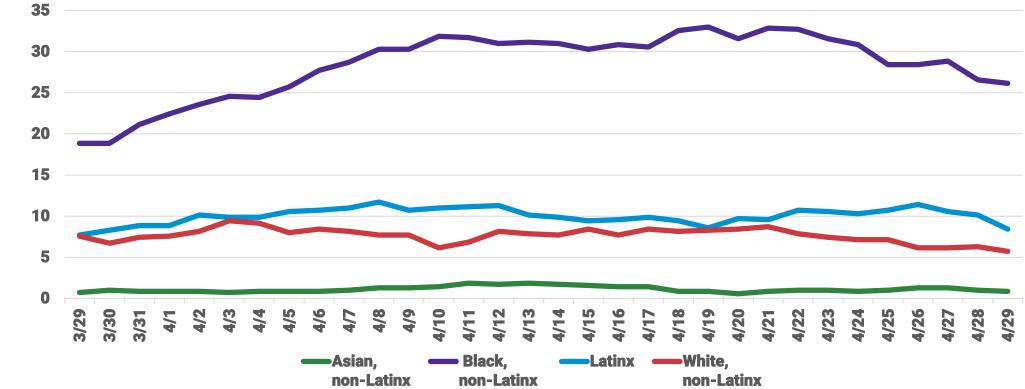

#### New COVID-19 case rates highest in **Black** Chicagoans; decreasing K more in Latinx, Asian, and White Chicagoans

Data pulled 5/10/2