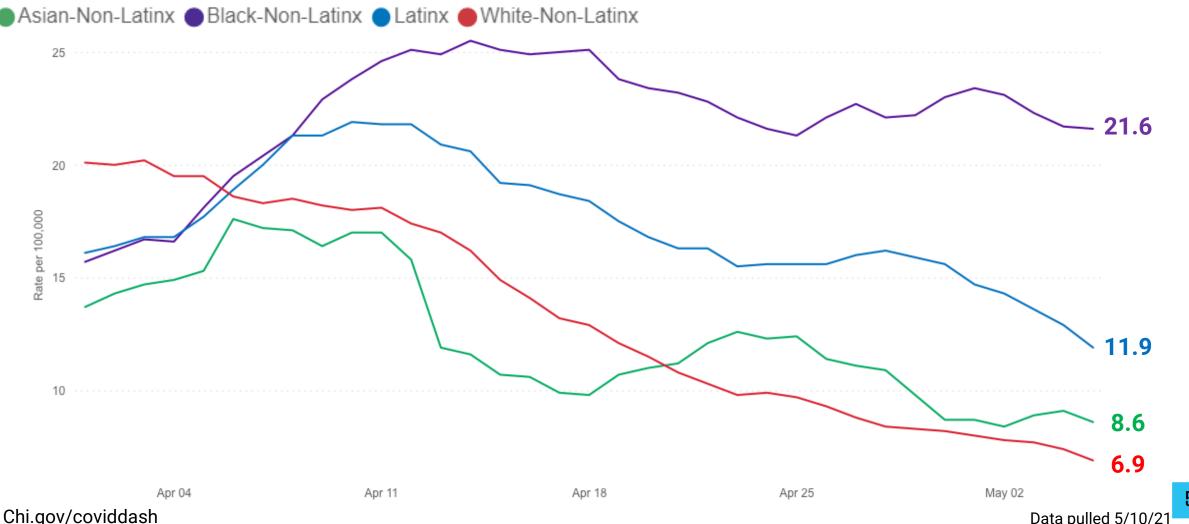

#### New COVID-19 case rates highest in **Black** Chicagoans; decreasing K more in Latinx, Asian, and White Chicagoans

Data pulled 5/10/2

#### Chicago COVID-19 cases diagnosed in the last month (since April 12) by race-ethnicity Total in last month