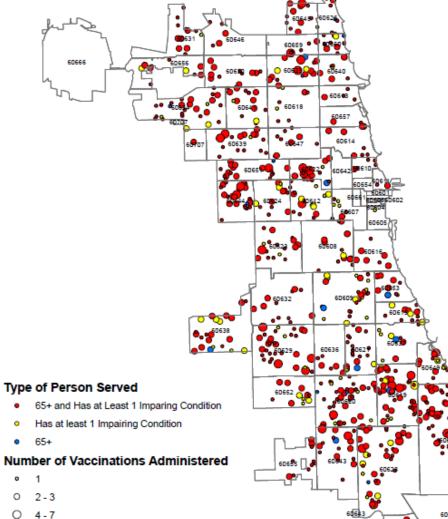

### **Protect Chicago Homebound: What's Next?**

- Expanding to more in-home options
- Food pantries, parks, transit stops, churches, local settings
- Communityorganized events