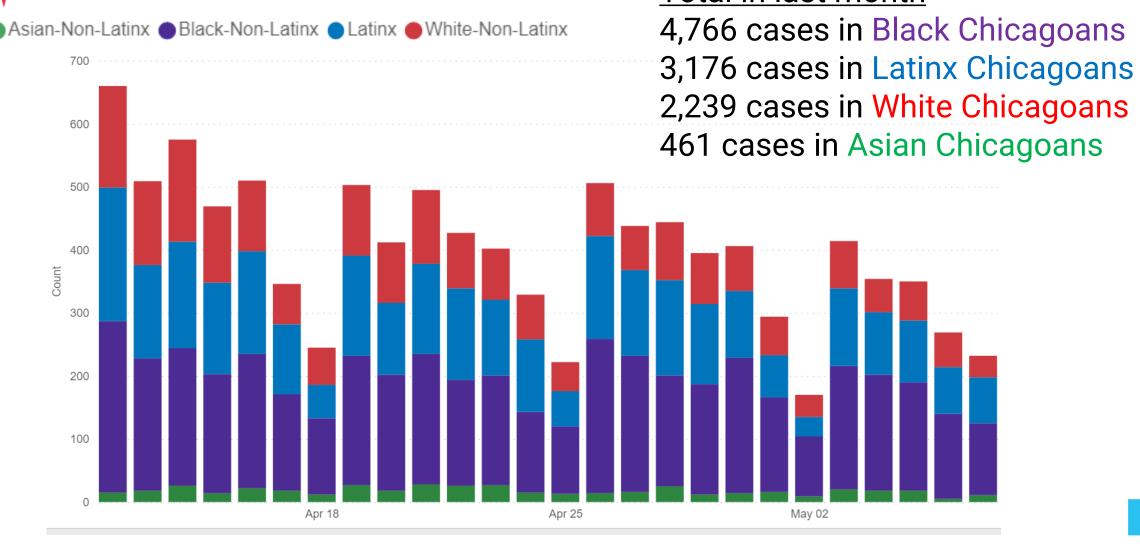

#### New COVID-19 case rates highest in **Black** Chicagoans; decreasing K more in Latinx, Asian, and White Chicagoans

Data pulled 5/10/2

#### Chicago COVID-19 cases diagnosed in the last month (since April 12) by race-ethnicity Total in last month