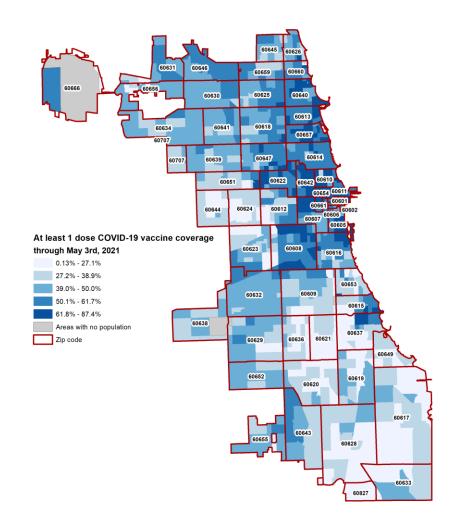

#### COVID-19 cases are increasingly concentrated in the leastvaccinated parts of the city

\*

New COVID-19 diagnoses, most recent week

Percent of population with at least 1 dose vaccine

#### Population COVID-19 Vaccination Coverage by ZIP

At Least One Dose by ZIP, Percent of Population

AI/AN = American Indian/Alaska Native, PI/NH = Pacific Islander/Native Hawaiian

Data reported through 5/3/21. Percentage calculated among those with known race ethnicity. Due to a change in how 'Other race' is being captured in I-CARE, 'Other, non-Latinx' is no longer being displayed on this graphic; instead, AI/AN and PI/NH are shown.