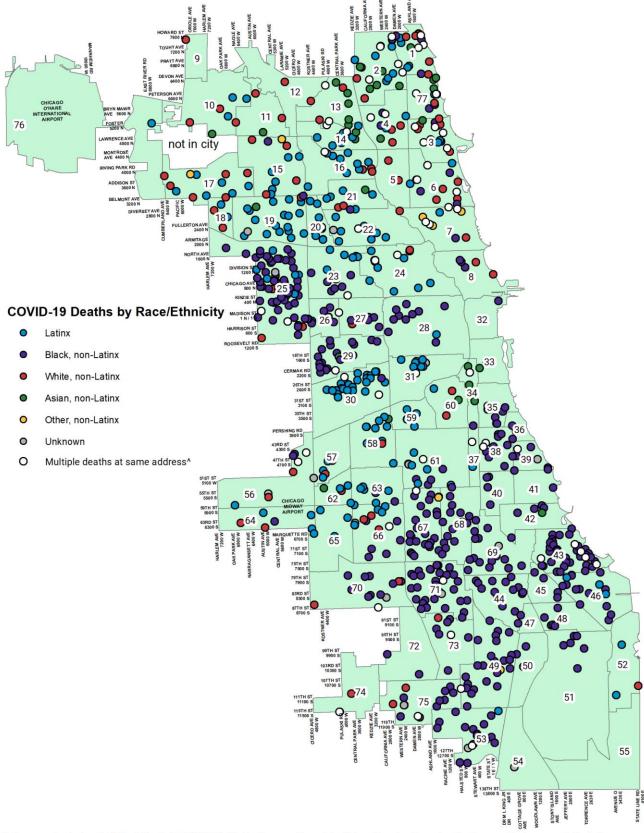

## Number of Confirmed COVID-19 Deaths among Chicago Residents By Race/Ethnicity, N=1,097\* through May 5,2020

<sup>\*</sup> The map includes 1,097 of the 1,100 COVID-19 deaths confirmed by laboratory testing also had non-missing race/ethnicity.

<sup>^</sup>Addresses with multiple residents who died of COVID-19 were not assigned a specific race ethnicity
Data Source: Illinois National Electronic Disease Surveillance System, Cook County Medical Examiner's Office, IDPH Vital Records
There are deaths from COVID-19 that remain unreported or under investigation that are not reflected on this map.