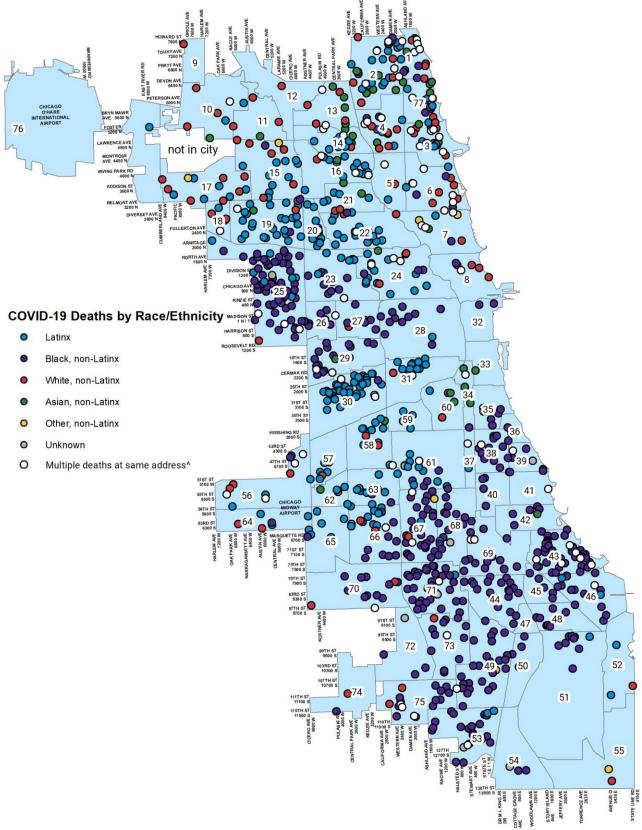

## Number of Confirmed COVID-19 Deaths among Chicago Residents By Race/Ethnicity, N=1,425\* through May 12,2020

<sup>\*</sup> The map includes 1,425 of the 1,435 COVID-19 deaths confirmed by laboratory testing.

<sup>^</sup>Addresses with multiple residents who died of COVID-19 were not assigned a specific race ethnicity
Data Source: Illinois National Electronic Disease Surveillance System, Cook County Medical Examiner's Office, IDPH Vital Records
There are deaths from COVID-19 that remain unreported or under investigation that are not reflected on this map.