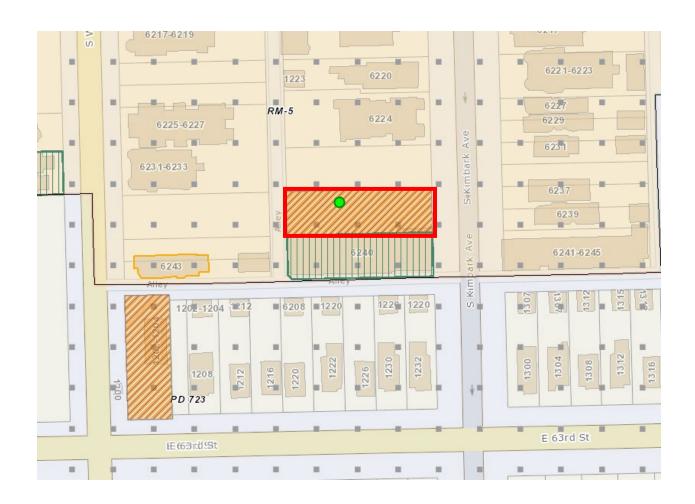

## 6236 S Kimbark Ave, Chicago IL 60637

Table 1. PIN numbers and addresses

| Address            | PIN                |
|--------------------|--------------------|
| 6236 S Kimbark Ave | 20-14-412-020-0000 |

Public Notice is hereby given by the City of Chicago (the "City"), through the Department of Planning and Development (the "Department"), for the proposed disposition of city-owned land of approximately 8260 square feet to Equity Trust as Custodian FBO David M Fleishman #1638207 in exchange for land at 1018 E 63rd Street. Both parcels of land will then be developed in the future. Market Valuation for 6236 S. Kimbark is estimated at \$322,159.