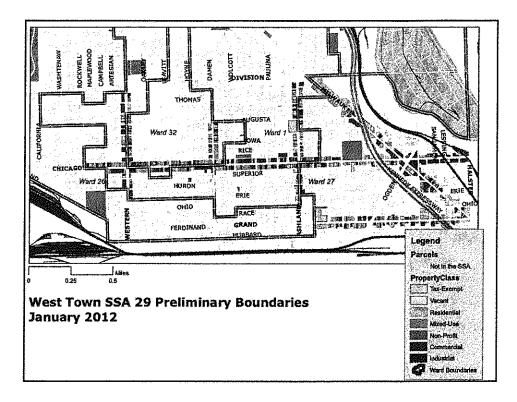

The boundaries approved by the SSA Advisory Committee are as follows:

Western Avenue, along the west side of street from Hadden to Cortez and along the east side of street from Hadden to Chicago Avenue; Damen Avenue, from the south side of Augusta to north side of Huron; Ashland Avenue from the south side of Division to the north side of Erie; Milwaukee Avenue, from 1142 N Ashland to north side of Erie; Ogden Avenue, from 1030 N Ogden to the Kennedy Expressway; Chicago Avenue from the west side of Halsted Street to the east side of Western Avenue.

Western Avenue, along the west side of street from Hadden to Cortez and along the east side of street from Hadden to Chicago Avenue; Damen Avenue, from the south side of Augusta to north side of Huron; Ashland Avenue from the south side of Division to the south side of Grand Avenue; Grand Avenue from the east side of Ashland Avenue to the east side of Damen Avenue; Milwaukee Avenue, from 1142 N MIlwaukee to north side of Erie; Ogden Avenue, from 1030 N Ogden to the Kennedy Expressway; Chicago Avenue from the west side of Halsted Street to the east side of Western Avenue.

These boundaries represent 9.45 miles of sidewalk. It is larger than the current SSA (which is 7.5 miles) despite the fact that some portions of the current SSA were eliminated. (See attached map.)