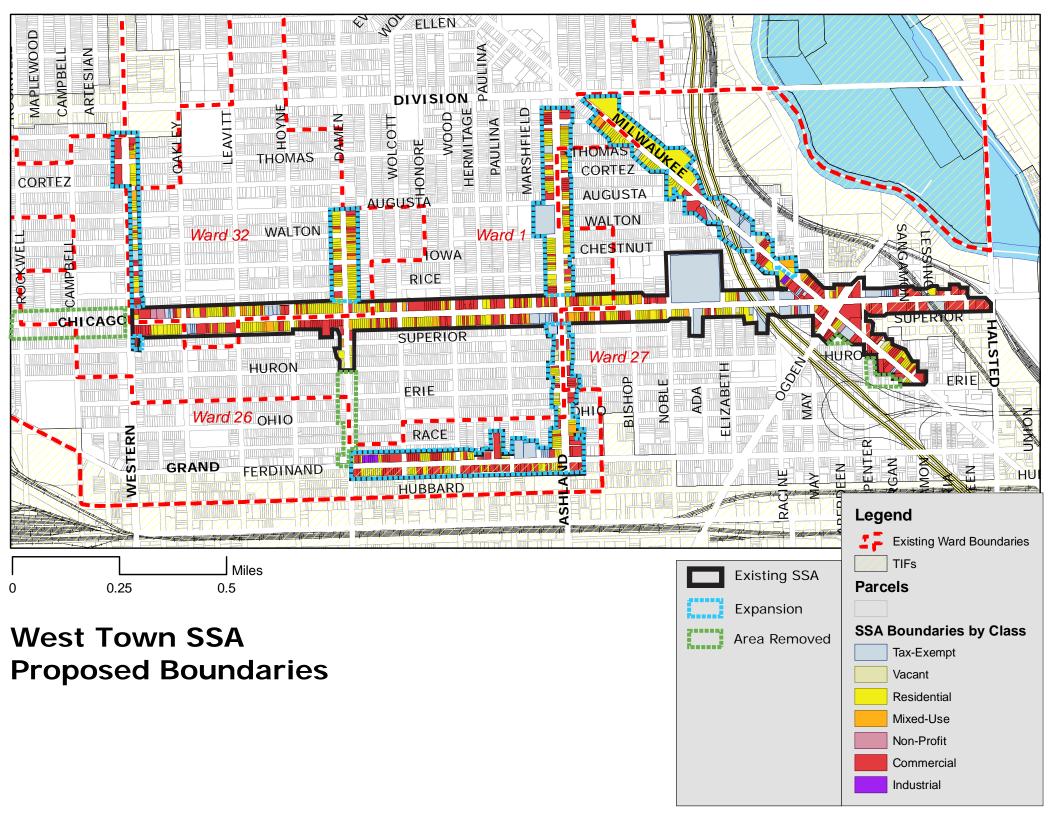

## **SSA Boundaries**

The Aldermen were most influential in establishing the final boundaries.

All current SSA areas in Alderman Maldonado's ward were eliminated, and no new SSA areas were created within Alderman Maldonado's ward, per his request. (This was done based on his current ward boundaries as well as his future ward boundaries.)

After holding a separate meeting with constituents in the River West area, Alderman Burnett asked to have this area removed from the plan, which was done.

Alderman Waguespack was contacted when the SSA Advisory Committee could not reach a conclusion regarding Damen Avenue from Augusta to Chicago. Despite some possible negative push back from property owners, Alderman Waguespack made the final call to keep this section of Damen in the SSA.

The boundaries approved by the SSA Advisory Committee are as follows:

Western Avenue, along the west side of street from Hadden to Cortez and along the east side of street from Hadden to Chicago Avenue; Damen Avenue, from the south side of Augusta to north side of Huron; Ashland Avenue from the south side of Division to the north side of Erie; Milwaukee Avenue, from 1142 N Ashland to north side of Erie; Ogden Avenue, from 1030 N Ogden to the Kennedy Expressway; Chicago Avenue from the west side of Halsted Street to the east side of Western Avenue.

After submission of this application to HED, Alderman Moreno met with Alderman Maldonado and it was agreed between them that Grand Avenue from Damen to Ashland – which is currently in Ald. Maldonado's ward but will become part of Ald. Moreno's ward when the remap is implemented -- be included in the West Town SSA. The application package was revised to include this area. The final boundaries are now:

Western Avenue, along the west side of street from Hadden to Cortez and along the east side of street from Hadden to Chicago Avenue; Damen Avenue, from the south side of Augusta to north side of Huron; Ashland Avenue from the south side of Division to the south side of Grand Avenue; Grand Avenue from the east side of Ashland Avenue to the east side of Damen Avenue; Milwaukee Avenue, from 1142 N MIlwaukee to north side of Erie; Ogden Avenue, from 1030 N Ogden to the Kennedy Expressway; Chicago Avenue from the west side of Halsted Street to the east side of Western Avenue.

These boundaries represent 9.45 miles of sidewalk. It is larger than the current SSA (which is 7.5 miles) despite the fact that some portions of the current SSA were eliminated. (See attached map.)