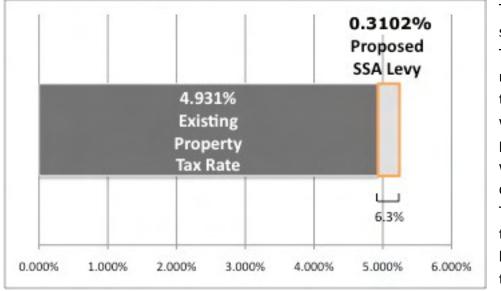

## **Difference Between Tax Rate and Increase in Taxes**

It is important to make the distinction between the annual SSA tax levy rate, which for the West Town SSA a typical year rate is expected to be 0.3102%, and the share of property taxes the SSA tax represents.

The adjacent figure shows how in West Town the most recent property tax rate for 2010 was 4.931% for properties not within the SSA district in 2012. This represents all the different taxing bodies. A new SSA tax rate of

0.3102% would be added to the existing 4.931% for properties in the expansion area, which represents a 6.3% increase of a total property tax bill.

Properties already in the existing Edgewater SSA district would experience a <u>decrease</u> in their SSA tax levy rate from the 2012 rate of 0.3790%.