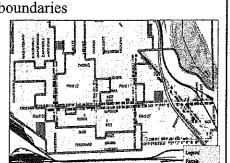

Western Avenue, along the west side of street from Hadden to Cortez and along the east side of street from Hadden to Chicago Avenue; Damen Avenue, from the south side of Augusta to north side of Huron; Ashland Avenue from the south side of Division to the south side of Grand Avenue; Grand Avenue from the east side of Ashland Avenue to the east side of Damen Avenue; Milwaukee Avenue, from 1142 N MIlwaukee to north side of Erie; Ogden Avenue, from 1030 N Ogden to the Kennedy Expressway; Chicago Avenue from the west side of Halsted Street to the east side of Western Avenue.

These boundaries represent 9.45 miles of sidewalk. It is larger than the current SSA (which is 7.5 miles) despite the fact that some portions of the current SSA were eliminated. (See attached map.)