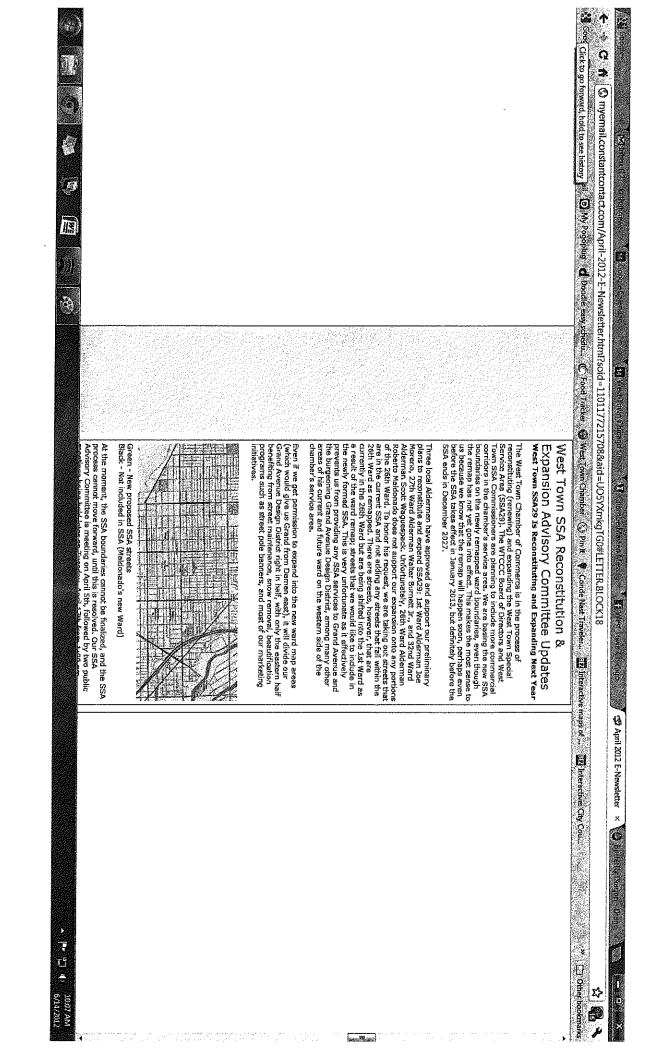

## **SSA Boundaries**

The Aldermen were most influential in establishing the final boundaries.

All current SSA areas in Alderman Maldonado's ward were eliminated, and no new SSA areas were created within Alderman Maldonado's ward, per his request. (This was done based on his current ward boundaries as well as his future ward boundaries.)

After holding a separate meeting with constituents in the River West area, Alderman Burnett asked to have this area removed from the plan, which was done.

Alderman Waguespack was contacted when the SSA Advisory Committee could not reach a conclusion regarding Damen Avenue from Augusta to Chicago. Despite some possible negative push back from property owners, Alderman Waguespack made the final call to keep this section of Damen in the SSA.

The boundaries approved by the SSA Advisory Committee are as follows:

Western Avenue, along the west side of street from Hadden to Cortez and along the east side of street from Hadden to Chicago Avenue; Damen Avenue, from the south side of Augusta to north side of Huron; Ashland Avenue from the south side of Division to the north side of Erie; Milwaukee Avenue, from 1142 N Ashland to north side of Erie; Ogden Avenue, from 1030 N Ogden to the Kennedy Expressway; Chicago Avenue from the west side of Halsted Street to the east side of Western Avenue.

After submission of this application to HED, Alderman Moreno met with Alderman Maldonado and it was agreed between them that Grand Avenue from Damen to Ashland – which is currently in Ald. Maldonado's ward but will become part of Ald. Moreno's ward when the remap is implemented -- be included in the West Town SSA. The application package was revised to include this area. The final boundaries are now:

Western Avenue, along the west side of street from Hadden to Cortez and along the east side of street from Hadden to Chicago Avenue; Damen Avenue, from the south side of Augusta to north side of Huron; Ashland Avenue from the south side of Division to the south side of Grand Avenue; Grand Avenue from the east side of Ashland Avenue to the east side of Damen Avenue; Milwaukee Avenue, from 1142 N MIlwaukee to north side of Erie; Ogden Avenue, from 1030 N Ogden to the Kennedy Expressway; Chicago Avenue from the west side of Halsted Street to the east side of Western Avenue.

These boundaries represent 9.45 miles of sidewalk. It is larger than the current SSA (which is 7.5 miles) despite the fact that some portions of the current SSA were eliminated. (See attached map.)