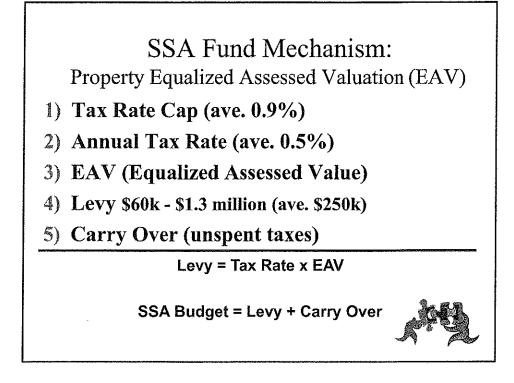

# Tax Rate Cap / Typical Tax Rate

The SSA levy will be listed on a property tax bill like any other taxing district, such as the Board of Education or Park District. The SSA levy for an individual property is determined by three factors: the property's assessed value (determined by the Cook County Assessor's office), the current year state equalization factor (set by the State) and the current year SSA tax levy rate (determined by a commission of property and business owners from the SSA district). Each year, the SSA Commissioners must approve a budget for the following year. This budget determines what tax rate is needed, based on the sum total of the Equalized Assessed Value of all properties within the district.

| W | West Town SSA 2013 Tax Rate Summary                                                  |               |  |  |  |  |  |  |
|---|--------------------------------------------------------------------------------------|---------------|--|--|--|--|--|--|
| 1 | Estimated 2010 EAV:                                                                  | \$213,354,775 |  |  |  |  |  |  |
| 2 | Authorized Tax Rate Cap:                                                             | 0.400%        |  |  |  |  |  |  |
| 3 | Estimated 2012 Levy (payable in 2013):                                               | \$661,768     |  |  |  |  |  |  |
| 4 | Estimated Tax Rate to Generate 2012 Levy ( Est. 2012<br>Levy / EAV = Est. Tax Rate): | 0.3102%       |  |  |  |  |  |  |

## How the SSA Annual Tax Levy is Calculated

The SSA tax rate is calculated each year based on a budget recommended by the SSA Commissioners. The budget is determined by the cost of needed programs and services, which are outlined in the annual work plan.

## Example:

Annual SSA Budget / Total EAV for All Properties in the District = SSA Tax Levy Rate

Ex. Annual SSA Budget = \$628,082/ \$201,761,067 (EAV) = 0.3113%

If there are TIF districts that overlap an SSA, then the SSA, like any other taxing body, can only levy against the value of the property when the TIF district was created (also known as the frozen or base value). This is explained in greater detail below.

## How an Individual Tax Levy is Calculated

In the State of Illinois, SSA levies are determined based on the specific Equalized Assessed Value of a property multiplied by the same tax rate for all properties within the district. Once the Equalized Assessed Value of a property is known and the SSA tax levy rate is known, one can calculate the impact on a specific property. As a taxing district, an SSA tax levy will be listed on one's tax bill as a line item, similar to the School District or Park District.

## Example:

Equalized Assessed Value x Annual SSA Tax Levy Rate

Ex. Equalized Assessed Value = \$33,000 X 0.3113% = \$102.72