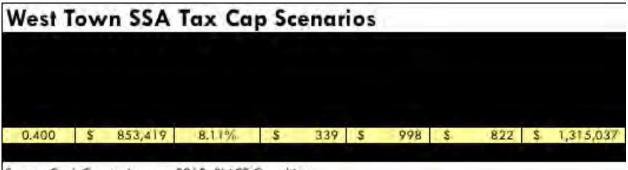

# SSA Tax Rate Cap

While the SSA Tax Rate could change each year depending on local needs, it can never exceed the Tax Rate Cap. The Tax Rate Cap is set when an SSA is created or reconstituted and cannot change for the life of the SSA. The Advisory Committee sought to identify an appropriate rate that would allow a typical SSA budget to grow at least at the usual rate of inflation (3%) a year, while accounting for the limits of Equalized Assessed Value appreciation due to the presence of overlapping TIF districts (see above). The table below summarizes how this analysis was evaluated.

Source: Cook County Assessor 2010; PLACE Consulting

The typical year budget of \$661,768 at an annual 3% growth in the cost of services would be \$1,031,104 in 15 years.

The Advisory Committee evaluated several different scenarios that accounted for local factors to identify the tax cap rate that would allow the SSA to continue providing the same level of services with some small room for flexibility, while balancing the need to minimize the impact on local taxpayers. A tax cap rate of 0.400% was determined to be the appropriate rate.