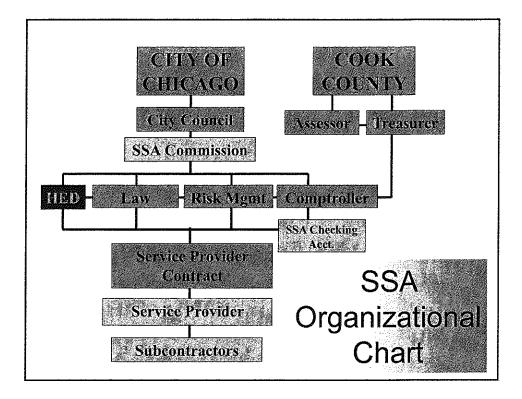

## OVERVIEW:

The City creates local SSA Commissions to advise the City on appropriate SSA programs and costs. The Commission's role, as defined by ordinance, is to recommend annually to the City a work plan, budget, and a Service Provider Agency. The Service Provider Agency is responsible

for carrying out the approved SSA work plan and budget. Each Service Provider Agency has a staff person (a SSA Program Manager) who serves as a liaison between the SSA Commission, the Service Provider Agency, and the City.

An SSA Commissioner represents the City of Chicago on the Commission as a public official. An SSA Commissioner's role includes the recommendation of the annual SSA services, budget and Service Provider to the local Aldermen and the City's Department of Housing and Economic Development (DHED). An SSA Commissioner also approves budget revisions and advises DHED on such revisions.

The application is sent to the West Town Chicago Chamber of Commerce for processing. WTCCC then contacts the local Aldermen to approve the applicant and sends the completed application to DHED.

DHED works with other City departments to determine if the applicant has outstanding debt. If so, DHED contacts the applicant directly to arrange payment of this debt.

Once cleared, the applicant becomes an SSA Commissioner candidate, and DHED forwards the candidate's name to the Mayor and then City Council for approval. The candidate will receive a letter from the Mayor when approved by City Council.