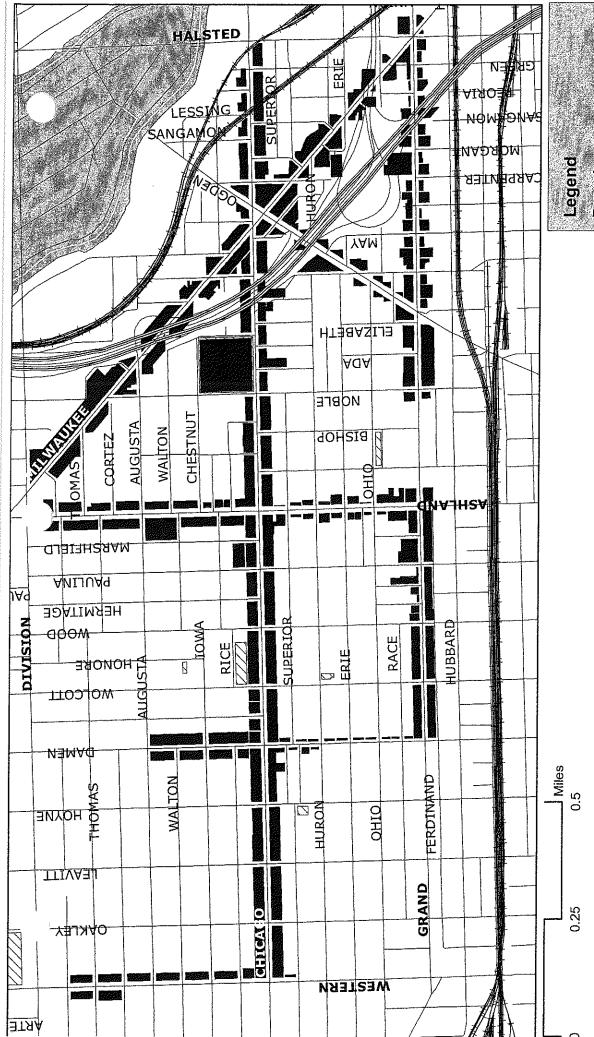

# West Town SSA YEAR ONE AND TYPICAL TAX RATE

The West Town SSA estimates the SSA tax rate in 2013 to be 0.3102%. This would be listed on a property tax bill as a taxing district (a new item for properties in the expansion area and would continue to appear to properties already in the SSA district). A summary analysis of all of the Property Index Numbers (PINs) within the SSA boundaries is shown in the table below. The analysis shows the breakdown of PINs by property class and the average payment given the 0.3102% tax rate.

# West Town SSA First Year Tax Levy Impact

| Property Class      | PINs | % of Total | EAV (upon<br>which SSA<br>levies) | % of<br>Total | Total EAV (upon<br>which taxes are<br>paid) | Tax Levy<br>(@ 0.3102%)* | g Actual<br>syment |
|---------------------|------|------------|-----------------------------------|---------------|---------------------------------------------|--------------------------|--------------------|
| Tax-Exempt          |      |            |                                   |               |                                             |                          | \$                 |
| Vacant              |      |            |                                   |               |                                             |                          | \$<br>115.10       |
| Residential (except | F    |            |                                   |               |                                             |                          |                    |
| 2-12)               |      |            |                                   |               |                                             |                          | \$<br>263.28       |
|                     |      | r          |                                   |               |                                             |                          |                    |
|                     |      |            |                                   |               |                                             |                          | \$<br>520.71       |
| Mixed-Use           |      |            |                                   |               |                                             |                          | \$<br>774.14       |
| Non-Profit          |      |            |                                   |               |                                             |                          | \$<br>1,633.59     |
| Commercial          |      |            |                                   |               |                                             |                          | \$<br>637.32       |
| Industrial          |      |            |                                   |               |                                             |                          | \$<br>241.42       |
| TOTAL               |      |            |                                   |               |                                             |                          | \$<br>401.64       |

Source: Cook County Assessor 201

\*Reflects TIF, exemptions and 2010 Board Certified requirements

It is estimated that the average SSA tax levy will be \$402. The advisory committee indicated that the commissioners should review the community needs and adjust the budget accordingly every year. It is estimated that the 2013 SSA tax rate would be fairly typical for the future years.

## How TIF Districts Impact the SSA Levy

One hundred and twenty-two of the 1751 total PINs within the West Town SSA district are also within a TIF district. The presence of both a TIF district and an SSA district on a property does not impact how a taxpayer would calculate their property taxes; the approach outlined above applies to all properties. The presence of a TIF district does impact how much of an SSA tax levy the SSA can collect, which is explained in greater detail below. On average for the entire SSA district, for every \$1 that is paid as an SSA tax, \$0.06 is paid into overlapping TIFs and \$0.94 is retained by the SSA.