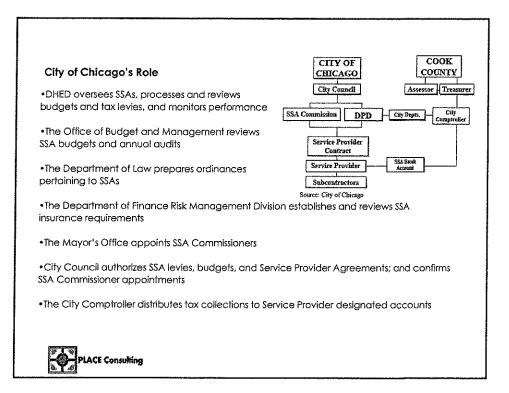

The application is sent to the West Town Chicago Chamber of Commerce for processing. WTCCC then contacts the local Aldermen to approve the applicant and sends the completed application to DHED.

DHED works with other City departments to determine if the applicant has outstanding debt. If so, DHED contacts the applicant directly to arrange payment of this debt.

Once cleared, the applicant becomes an SSA Commissioner candidate, and DHED forwards the candidate's name to the Mayor and then City Council for approval. The candidate will receive a letter from the Mayor when approved by City Council.

The Executive Director of WTCCC is responsible for ensuring that the SSA program is wellmanaged and meets all contractual and legal obligations, including compliance with FOIA requests and IL Open Meetings Act. The Executive Director attends SSA Commission meetings, provides reports to the Commissioners about Chamber activities, and similarly reports to the WTCC Board of Directors about SSA programs and services. The Executive Director reviews proposed budgets, work plans and mid-year and end-of-year assessments. She attends all mandated trainings and assists with aldermanic outreach. She supervises the Program Manager and all other staff in the WTCC office.