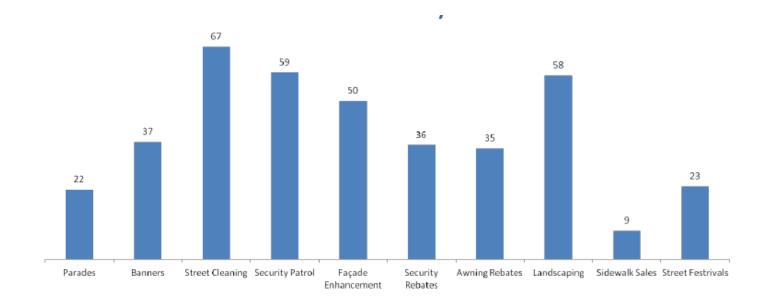

and surveys with 74 businesses along 59<sup>th</sup> Street. During the interview process, GSDC approached 120 businesses (out of 400) to conduct a Needs Analysis along 59th Street. As a result, we received 76 responses with 23 of them being property owners and 53 of them being renters. GSDC asked the business owners to identify 59<sup>th</sup> Street commercial corridor's most important needs. These are the results, weighted to program priorities. Note that each business could vote for several of their top priorities. The results below show a general concern for beautification (street cleaning, façade, and landscaping improvements), as well as safety and security.