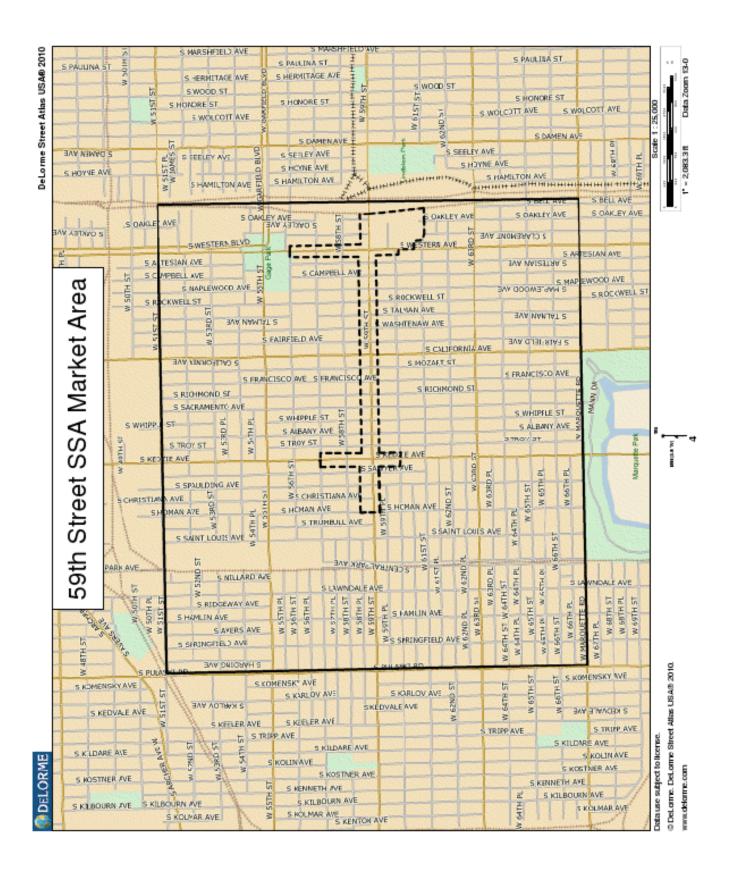

# 59th Street Special Service Area Chicago, Illinois

Valerie S. Kretchmer Associates, Inc. was commissioned by the greater Southwest Development Corporation to delineate the market area that would serve the proposed 59<sup>th</sup> Street SSA. This is based on neighborhood characteristics, competitive locations, and natural and man-made barriers. The area is bound by the railroad tracks east of Western Avenue on the east, Pulaski Road on the west, 51<sup>st</sup> Street on the north and 67<sup>th</sup> Street on the west. *Map included under item 'e' in boundary section* 

The market area generally covers the area within one mile of 59<sup>th</sup> Street with the exception of the area to the east. VSKA used a smaller area to the east because the railroad tracks form a significant barrier between Western Avenue and the West Englewood area east of the tracks. The market area includes portions of the Chicago Lawn and West Lawn community areas on the southwest side of Chicago.