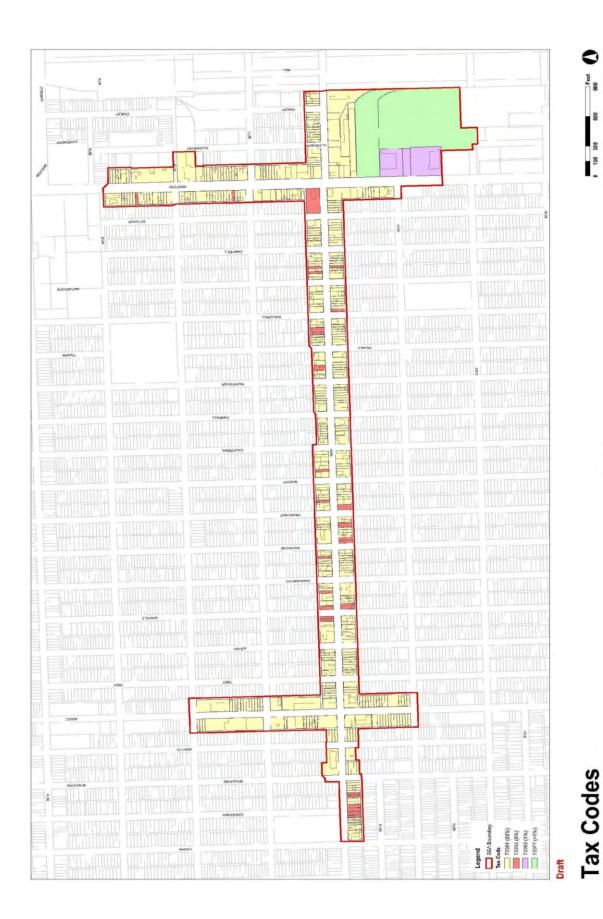

| 59 <sup>th</sup> Street SSA Tax Rate          | Tax Code |             |        |         |                    |                     |
|-----------------------------------------------|----------|-------------|--------|---------|--------------------|---------------------|
| Overview                                      | 720      | 001         | 720    | )14     | 72053*             | 72077*              |
| Number of Tax Parcels                         |          | 445         |        | 29      |                    | 3 2                 |
| 2010 Assessed Value (AV)                      | \$19,72  | 26,901      | \$68   | 86,824  | \$682,87           | 9 \$726,744         |
| 2010 Equalized Assessed Value (EAV)           | \$47,08  | 39,207      | \$2,03 | 35,286  | \$2,253,50         | \$2,398,255         |
| 2010 Taxes                                    | \$2,32   | 21,978      | \$10   | 1,093   | \$111,12           | 10 \$118,258        |
| 2010 Composite Tax Rate                       | 4.       | 931%        | 4.     | 967%    | 4.9319             | % 4.931%            |
| Proposed 59 <sup>th</sup> Street SSA Tax Rate | 0.       | 709%        | 0.     | 709%    | 0.7099             | % 0.709%            |
| % Increase over 2010 Tax Rate                 |          | 14%         |        | 14%     | 149                | % 14%               |
| 59 <sup>th</sup> Street SSA Tax Rate Cap      | 0.       | 750%        | 0.     | 750%    | 0.7509             | % 0.750%            |
| % Increase over 2010 Tax Rate                 |          | 15%         |        | 15%     | 159                | % 15%               |
| * - 60 <sup>th</sup> /Western TIF Detail      |          | 2010        | ) EAV  |         | ated SSA<br>x Rate | SSA Tax Rate<br>Cap |
| Total 60 <sup>th</sup> /Western T             | IF EAV   | \$4,651,756 |        | 0.709%  | 0.750%             |                     |
|                                               |          |             |        | Tax     | x Revenue          | Distribution        |
| Frozen EAV (taxes deposited in SSA fund)      |          | \$946,635   |        | \$6,712 | \$7,100            |                     |
| Incremental EAV (taxes deposited in fund)     | TIF      | \$3,7       | 05,121 |         | \$26,269           | \$27,788            |