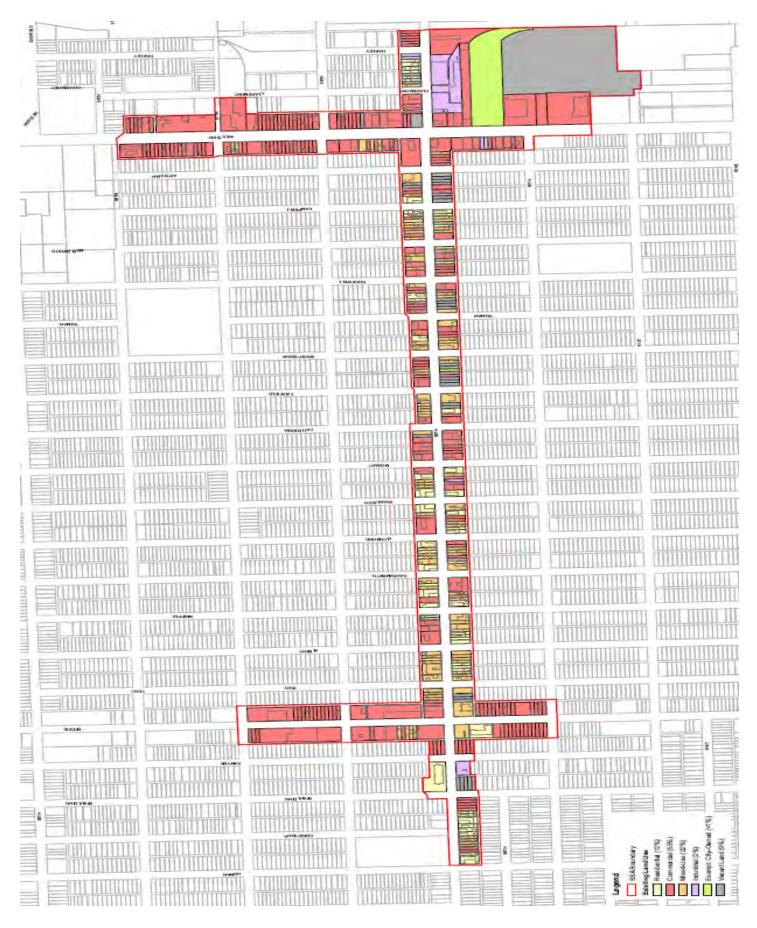

The district has a breakdown of 12% residential (approximately 51 parcels), 55% commercial (approximately 263 parcels), 22% mixed used (approximately 105 parcels), 2% industrial (4 parcels), 1% city owned/exempt (1 parcel), and 9% (39 parcels). The greater market area/neighborhood that will support the SSA has an estimated 91,600 people in 23,000 households with a population density per square mile almost twice that of the city overall. Though the market area registered a small decrease in population (2.5%) in the past 10 years, the number of households increased by 6%. In comparison, the population of Chicago declined by 7% and the household count by 1% since 2000.

### DISTRICT PLAN AND EXECUTIVE SUMMARY

The 59<sup>th</sup> Street Commercial District (the "District") is located in the southwest side of Chicago, in the Chicago Lawn Neighborhood. The District, is approximately one mile long, and it will include properties along both sides of 59<sup>th</sup> Street from the railroad tracks east of Western Avenue to Homan Avenue including five blocks along Western Avenue from 56<sup>th</sup> to 61<sup>st</sup> Streets and three blocks along Kedzie Avenue from 57<sup>th</sup> to 61<sup>st</sup> Streets. Currently, the corridor is a mix of 1, 2 and 3-story buildings in residential, retail, service and institutional use, including some vacant land and buildings. Western Avenue has a number of car dealers, auto-related uses, fast food restaurants, Aldi, fitness center and smaller retailers and restaurants. Chains include Subway, Pizza Hut, KFC, Advance Auto Parts, Pep Boys, Cricket and Spin Cycle.

59<sup>th</sup> Street between Western and Kedzie Avenues has a mix of small retailers including a florist, cell phone stores, independent grocers and restaurants, medical, insurance, tax preparation and other offices, day care centers, churches and hair salons. Several blocks along the corridor are primarily residential.

The largest retail node on 59<sup>th</sup> Street is at Kedzie Avenue with several newer strip shopping centers and stores including Pete's Market, Dunkin Donuts/Baskin Robbins, dollar store, cell phone store, convenience store, local and chain restaurants, laundromat and small offices. The residential area abutting 59<sup>th</sup> Street is generally well maintained with single-family homes and small apartment buildings.