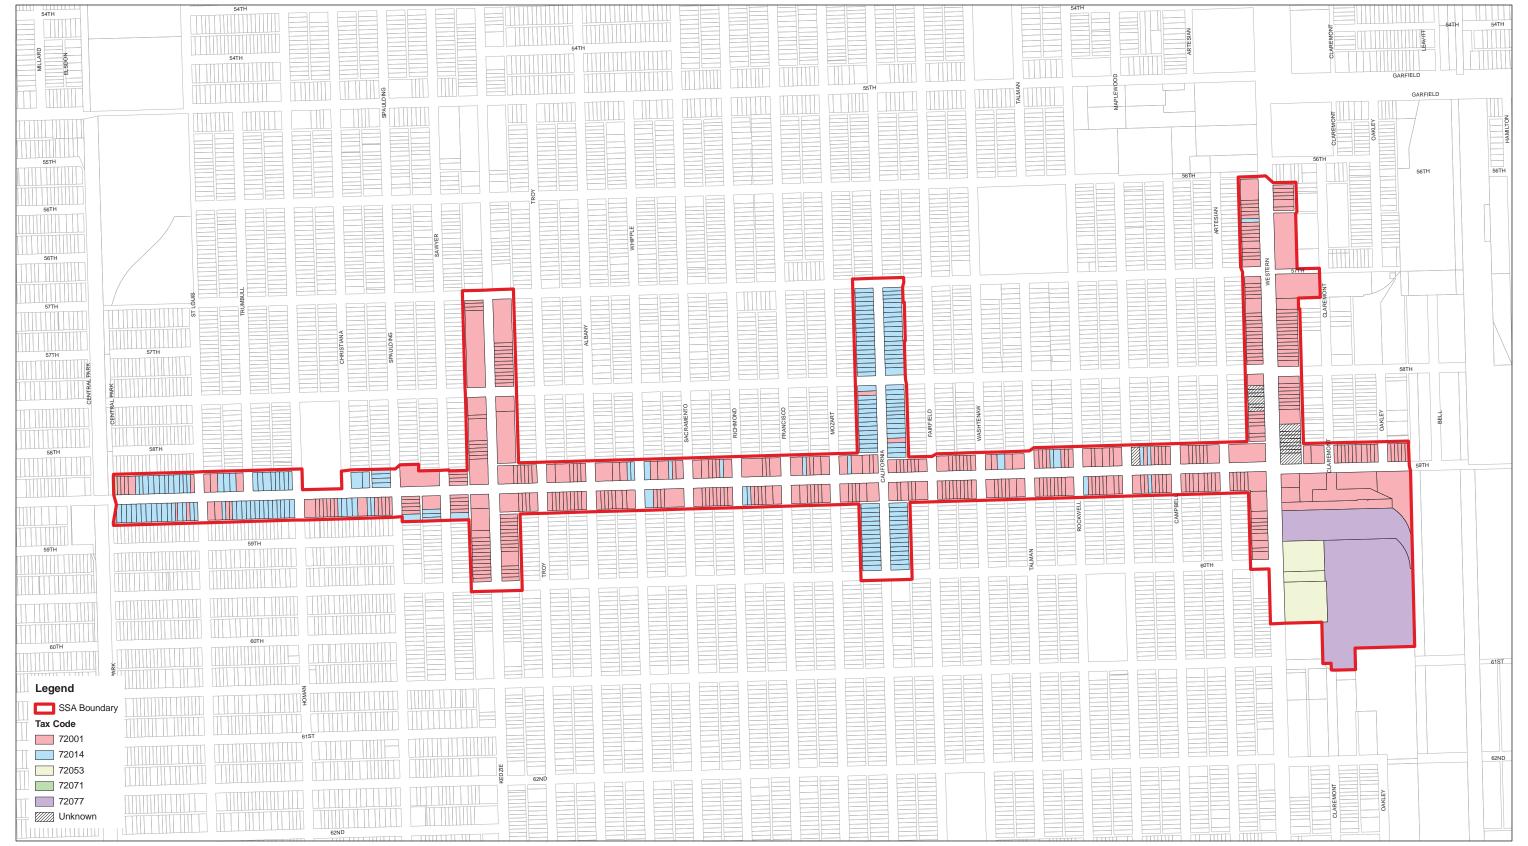

- d. Plan Approval: The 59<sup>th</sup> street SSA designation has the endorsement of the Alderman of the 14<sup>th</sup> Ward, Edward M. Burk, as well as the 16<sup>th</sup> Ward Alderman, JoAnn Thompson. The greater neighborhood community is also in favor of the project, and hopeful for the plan to materialize they have selected an Advisory Committee to represent the interests of the district's stakeholders, and will be sponsored and organized by the Greater Southwest Development Corporation.
- e. SSA Boundaries were determined by considering existing land use patterns along 59<sup>th</sup> Street between the CSX railroad right-of-way and Central Park Avenue, Western Avenue between 56<sup>th</sup> Street and SSA #3, California Avenue between 57<sup>th</sup> Street and 60<sup>th</sup> Street, and Kedzie Avenue between 57<sup>th</sup> Street and 60<sup>th</sup> Street. Because 59<sup>th</sup> Street west of Homan Avenue included mostly residential property that would not directly benefit from SSA services, this portion of the original 59<sup>th</sup> Street SSA study area was excluded from the proposed SSA boundary, along with the north side of 59<sup>th</sup> Street between Christiana Avenue and Spaulding Avenue. Similarly, the residential frontage along California north and south of 59<sup>th</sup> Street was excluded from the proposed 59<sup>th</sup> Street SSA boundary.

The boundaries of the proposed 59<sup>th</sup> Street SSA are generally described as follows: 59<sup>th</sup> Street frontage between the CSX railroad right-of-way and Spaulding Avenue (both sides), the south side of 59<sup>th</sup> Street between Spaulding Avenue and Homan Avenue, Kedzie Avenue frontage between 57<sup>th</sup> Street and 60<sup>th</sup> Street, Western Avenue frontage (west side) between 56<sup>th</sup> Street and 60<sup>th</sup> Street, Western Avenue frontage (east side) between the alley south of 56<sup>th</sup> Street and 59<sup>th</sup> Street, and property bounded by Western Avenue on the west, 59<sup>th</sup> Street on the north, the CSX railroad right-of-way on the east and SSA #3 on the south.