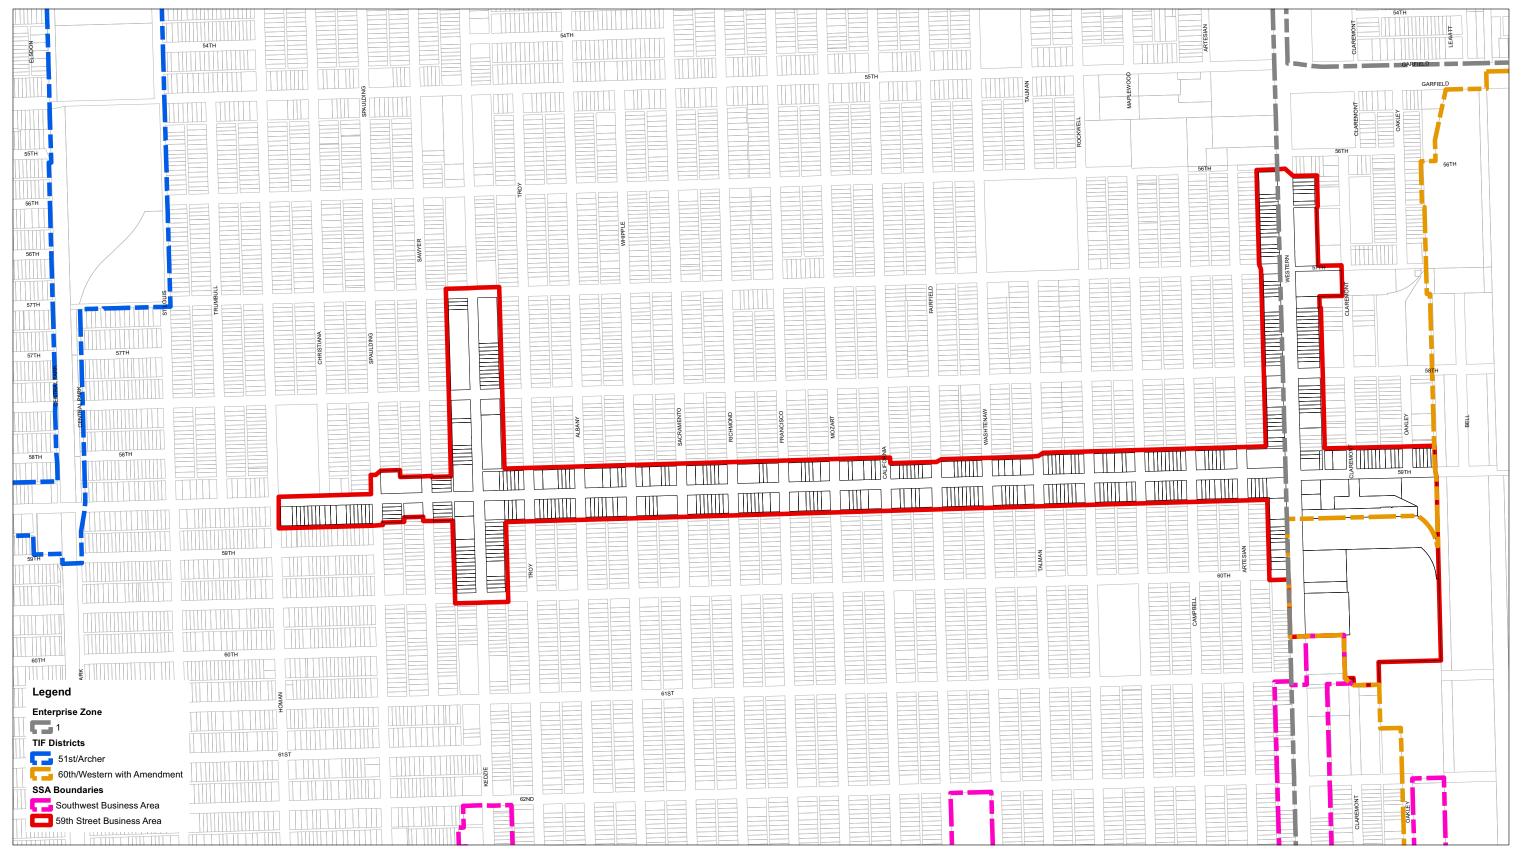

### DISTRICT PLAN AND EXECUTIVE SUMMARY

The 59<sup>th</sup> Street Commercial District (the "District") is located in the southwest side of Chicago, in the Chicago Lawn Neighborhood. The District, is approximately one mile long, and it will include properties along both sides of 59<sup>th</sup> Street from the railroad tracks east of Western Avenue to Homan Avenue including five blocks along Western Avenue from 56<sup>th</sup> to 61<sup>st</sup> Streets and three blocks along Kedzie Avenue from 57<sup>th</sup> to 61<sup>st</sup> Streets. Currently, the corridor is a mix of 1, 2 and 3-story buildings in residential, retail, service and institutional use, including some vacant land and buildings. Western Avenue has a number of car dealers, auto-related uses, fast food restaurants, Aldi, fitness center and smaller retailers and restaurants. Chains include Subway, Pizza Hut, KFC, Advance Auto Parts, Pep Boys, Cricket and Spin Cycle.

- d. Plan Approval: The 59<sup>th</sup> street SSA designation has the endorsement of the Alderman of the 14<sup>th</sup> Ward, Edward M. Burk, as well as the 16<sup>th</sup> Ward Alderman, JoAnn Thompson. The greater neighborhood community is also in favor of the project, and hopeful for the plan to materialize they have selected an Advisory Committee to represent the interests of the district's stakeholders, and will be sponsored and organized by the Greater Southwest Development Corporation.
- e. SSA Boundaries were determined by considering existing land use patterns along 59<sup>th</sup> Street between the CSX railroad right-of-way and Central Park Avenue, Western Avenue between 56<sup>th</sup> Street and SSA #3, California Avenue between 57<sup>th</sup> Street and 60<sup>th</sup> Street, and Kedzie Avenue between 57<sup>th</sup> Street and 60<sup>th</sup> Street. Because 59<sup>th</sup> Street west of Homan Avenue included mostly residential property that would not directly benefit from SSA services, this portion of the original 59<sup>th</sup> Street SSA study area was excluded from the proposed SSA boundary, along with the north side of 59<sup>th</sup> Street between Christiana Avenue and Spaulding Avenue. Similarly, the residential frontage along California north and south of 59<sup>th</sup> Street was excluded from the proposed 59<sup>th</sup> Street SSA boundary.

The boundaries of the proposed 59<sup>th</sup> Street SSA are generally described as follows: 59<sup>th</sup> Street frontage between the CSX railroad right-of-way and Spaulding Avenue (both sides), the south side of 59<sup>th</sup> Street between Spaulding Avenue and Homan Avenue, Kedzie Avenue frontage between 57<sup>th</sup> Street and 60<sup>th</sup> Street, Western Avenue frontage (west side) between 56<sup>th</sup> Street and 60<sup>th</sup> Street, Western Avenue frontage (east side) between the alley south of 56<sup>th</sup> Street and 59<sup>th</sup> Street, and property bounded by Western Avenue on the west, 59<sup>th</sup> Street on the north, the CSX railroad right-of-way on the east and SSA #3 on the south.