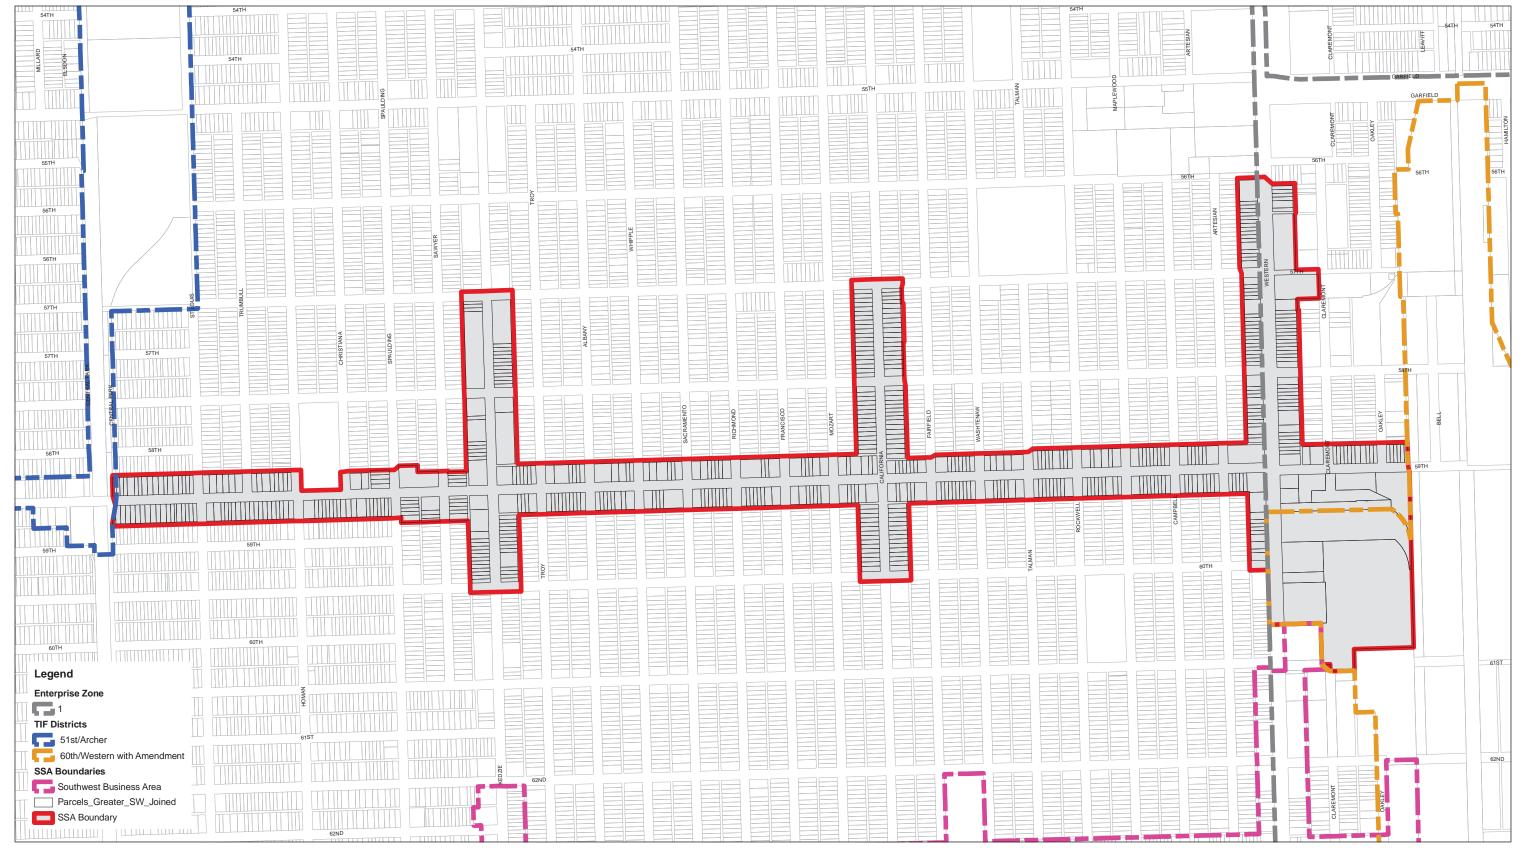

- d. Plan Approval: The 59<sup>th</sup> street SSA designation has the endorsement of the Alderman of the 14<sup>th</sup> Ward, Edward M. Burk, as well as the 16<sup>th</sup> Ward Alderman, JoAnn Thompson. The greater neighborhood community is also in favor of the project, and hopeful for the plan to materialize they have selected an Advisory Committee to represent the interests of the district's stakeholders, and will be sponsored and organized by the Greater Southwest Development Corporation.
- e. SSA Boundaries were determined by considering existing land use patterns along 59<sup>th</sup> Street between the CSX railroad right-of-way and Central Park Avenue, Western Avenue between 56<sup>th</sup> Street and SSA #3, California Avenue between 57<sup>th</sup> Street and 60<sup>th</sup> Street, and Kedzie Avenue between 57<sup>th</sup> Street and 60<sup>th</sup> Street. Because 59<sup>th</sup> Street west of Homan Avenue included mostly residential property that would not directly benefit from SSA services, this portion of the original 59<sup>th</sup> Street SSA study area was excluded from the proposed SSA boundary, along with the north side of 59<sup>th</sup> Street between Christiana Avenue and Spaulding Avenue. Similarly, the residential frontage along California north and south of 59<sup>th</sup> Street was excluded from the proposed 59<sup>th</sup> Street SSA boundary.

The boundaries of the proposed 59<sup>th</sup> Street SSA are generally described as follows: 59<sup>th</sup> Street frontage between the CSX railroad right-of-way and Spaulding Avenue (both sides), the south side of 59<sup>th</sup> Street between Spaulding Avenue and Homan Avenue, Kedzie Avenue frontage between 57<sup>th</sup> Street and 60<sup>th</sup> Street, Western Avenue frontage (west side) between 56<sup>th</sup> Street and 60<sup>th</sup> Street, Western Avenue frontage (east side) between the alley south of 56<sup>th</sup> Street and 59<sup>th</sup> Street, and property bounded by Western Avenue on the west, 59<sup>th</sup> Street on the north, the CSX railroad right-of-way on the east and SSA #3 on the south.