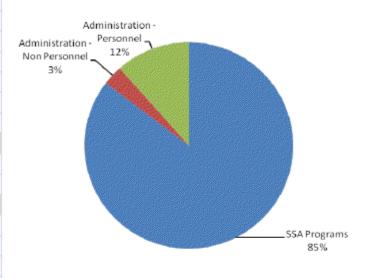

Source: Demographics Now; Valerie S. Kretchmer Associates, Inc.

Services that the  $59^{th}$  Street Commercial District SSA would provide, as well as the budget it would draw from are:

| SSA Programs                   |            |
|--------------------------------|------------|
| Print Materials                | 25,000.00  |
| Holiday/Seasonal Promotions    | 25,000.00  |
| Acid/Graffiti Etching Removal  | 10,000.00  |
| Equipment Purchase/Maintnce    | 25,000.00  |
| Supplies                       | 20,000.00  |
| Façade Enhancement             | 50,000.00  |
| Awning Rebate Program          | 50,000.00  |
| Security Service               | 50,000.00  |
| Loss Collection                | 18,000.00  |
| SSA Designation                | 30,000.00  |
| Administration - Personnel     |            |
| SSA Manager                    | 6,000.00   |
| Street Cleaner's Salary        | 35,000.00  |
| Administration - Non Personnel |            |
| SSA Audit                      | 2,000.00   |
| Office Supplies                | 1,000.00   |
| Office Printing                | 2,000.00   |
| Postage                        | 2,000.00   |
| Meeting Expenses               | 1,000.00   |
| Liability/Property Insurance   | 3,000.00   |
| TOTAL                          | 355,000.00 |