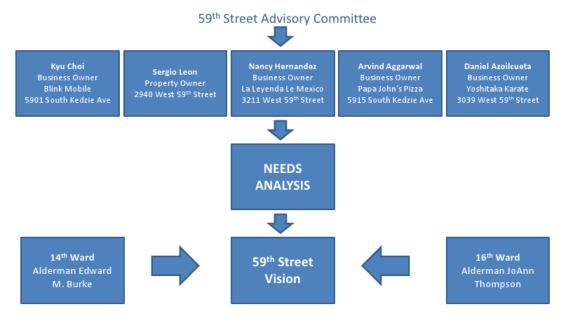

### IMPROVEMENT AND ACTIVITY PLAN

a. SSA Stakeholders: The operation and management of the 59<sup>th</sup> Street SSA would be governed by the Greater Southwest Development Corporation, in cooperation with the 59<sup>th</sup> Street Advisory Committee, Alderman Edward M Burke of the 14<sup>th</sup> Ward, and Alderman JoAnn Thompson of the 16<sup>th</sup> Ward. The Advisory Committee members are composed of property owner Sergio Leon, and business owners Kyo Choi, Nancy Hernandez, Arvind Aggarwal, and Daniel Azoilcueta. The SSA will also receive council and support from the Chicago Department of Housing and Economic Development, as well as various consulting agencies.