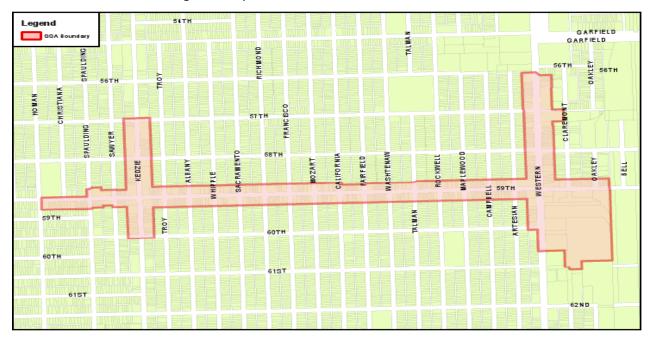

- d. Plan Approval: The 59<sup>th</sup> street SSA designation has the endorsement of the Alderman of the 14<sup>th</sup> Ward, Edward M. Burk, as well as the 16<sup>th</sup> Ward Alderman, JoAnn Thompson. The greater neighborhood community is also in favor of the project, and hopeful for the plan to materialize they have selected an Advisory Committee to represent the interests of the district's stakeholders, and will be sponsored and organized by the Greater Southwest Development Corporation.
- e. SSA Boundaries were determined by considering existing land use patterns along 59<sup>th</sup> Street between the CSX railroad right-of-way and Central Park Avenue, Western Avenue between 56<sup>th</sup> Street and SSA #3, California Avenue between 57<sup>th</sup> Street and 60<sup>th</sup> Street, and Kedzie Avenue between 57<sup>th</sup> Street and 60<sup>th</sup> Street. Because 59<sup>th</sup> Street west of Homan Avenue included mostly residential property that would not directly benefit from SSA services, this portion of the original 59<sup>th</sup> Street SSA study area was excluded from the proposed SSA boundary, along with the north side of 59<sup>th</sup> Street between Christiana Avenue and Spaulding Avenue. Similarly, the residential frontage along California north and south of 59<sup>th</sup> Street was excluded from the proposed 59<sup>th</sup> Street SSA boundary.

The boundaries of the proposed 59<sup>th</sup> Street SSA are generally described as follows: 59<sup>th</sup> Street frontage between the CSX railroad right-of-way and Spaulding Avenue (both sides), the south side of 59<sup>th</sup> Street between Spaulding Avenue and Homan Avenue, Kedzie Avenue frontage between 57<sup>th</sup> Street and 60<sup>th</sup> Street, Western Avenue frontage (west side) between 56<sup>th</sup> Street and 60<sup>th</sup> Street, Western Avenue frontage (east side) between the alley south of 56<sup>th</sup> Street and 59<sup>th</sup> Street, and property bounded by Western Avenue on the west, 59<sup>th</sup> Street on the north, the CSX railroad right-of-way on the east and SSA #3 on the south.