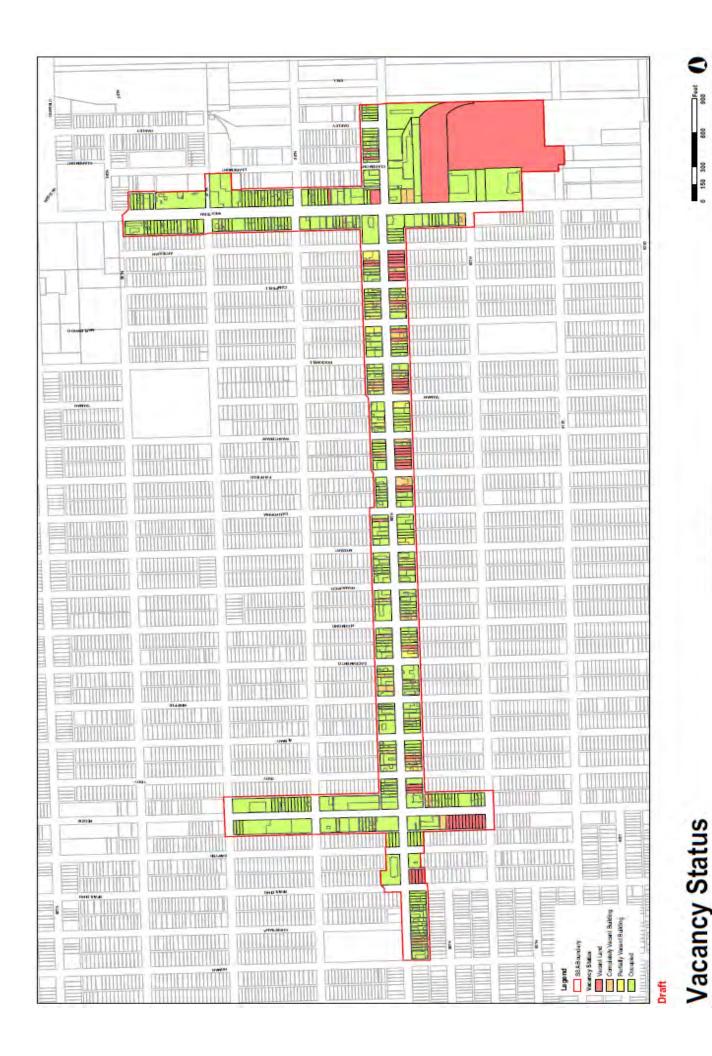

and surveys with 74 businesses along 59<sup>th</sup> Street. During the interview process, GSDC approached 120 businesses (out of 400) to conduct a Needs Analysis along 59th Street. As a result, we received 76 responses with 23 of them being property owners and 53 of them being renters. GSDC asked the business owners to identify 59<sup>th</sup> Street commercial corridor's most important needs. These are the results, weighted to program priorities. Note that each business could vote for several of their top priorities. The results below show a general concern for beautification (street cleaning, façade, and landscaping improvements), as well as safety and security.